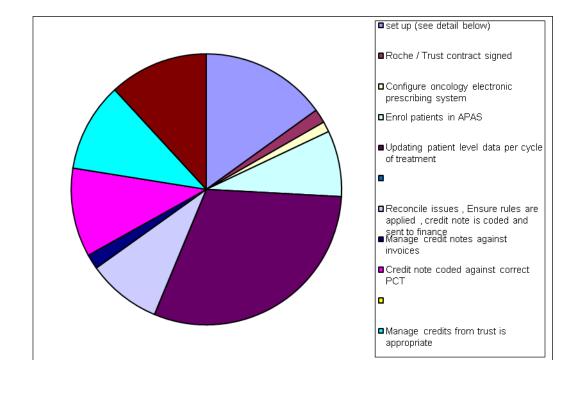

| Activity                                                                             | Role                                                | Grade  | Time                   |
|--------------------------------------------------------------------------------------|-----------------------------------------------------|--------|------------------------|
| set up (see detail below)                                                            |                                                     | 6 / 8a |                        |
| Roche / Trust contract signed                                                        | Chief Pharmacist                                    | 8a     | 2hrs                   |
| Configure oncology electronic prescribing system                                     | Chief Pharmacist                                    | 8a     | 1-2 hrs                |
| Enrol patients in APAS                                                               | Oncology<br>Pharmacist                              | 6      | 10 minutes per patient |
| Updating patient level data per cycle of treatment                                   | Oncology<br>Pharmacist or<br>pharmacy<br>technician | 4/6    | 5 minutes (individual) |
|                                                                                      |                                                     |        | 2 minutes (batched)    |
| Reconcile issues, Ensure rules are applied, credit note is coded and sent to finance | Pharmacy operations manager                         | 6      | 25<br>minutes          |
| Manage credit notes against invoices                                                 | Management<br>Accountant                            | 6      | 5 minutes              |
| Credit note coded against correct PCT                                                | Financial Accounts                                  | 6      | 30 minutes             |
| Manage credits from trust is appropriate                                             | Financial Accounts                                  | 6      | 30 minutes             |
| Following up queries                                                                 |                                                     | 6      | 15                     |