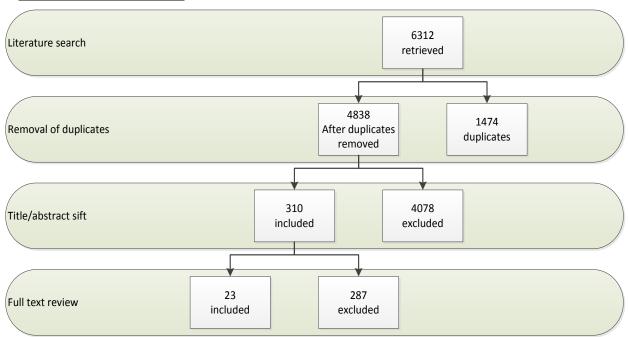

# **Appendix E: Review flow charts**

### E.1 Flow chart question 1

### **Clinical Literature Review**



#### Health Economic Literature Review

Full literature search and initial sifts combined for questions 1 and 2



# E.2 Flow chart question 2

#### Clinical Literature Review



#### Health Economic Literature Review

Full literature search and initial sifts combined for questions 1 and 2



### E.3 Flow chart question 3

#### Clinical Literature Review



### Health Economic Literature Review



# E.4 Flow chart questions 4 & 5

### Clinical Literature Review



#### Health Economic Literature Review (Q4 and Q5 Combined)



# E.5 Flow chart question 6

#### Clinical Literature Review



#### Health Economic Literature Review