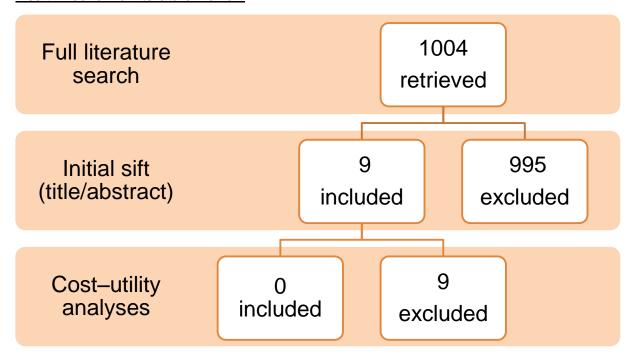

#### Health Economic Literature Review

Full literature search and initial sifts combined for questions 1 and 2