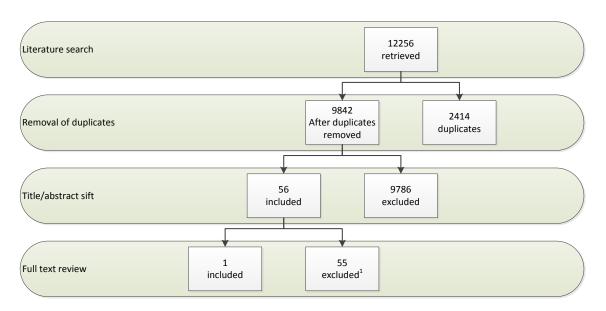

# **Appendix E: Review flow charts**

### E.1 Flow chart question 1

### **Clinical Literature Review**



#### Health Economic Literature Review

Full literature search and initial sifts combined for questions 1 and 2



# E.2 Flow chart question 2

#### Clinical Literature Review



#### Health Economic Literature Review

Full literature search and initial sifts combined for questions 1 and 2



### E.3 Flow chart question 3

#### Clinical Literature Review



### Health Economic Literature Review



# E.4 Flow chart questions 4 & 5

### Clinical Literature Review



#### Health Economic Literature Review (Q4 and Q5 Combined)



# E.5 Flow chart question 6

#### Clinical Literature Review



#### Health Economic Literature Review