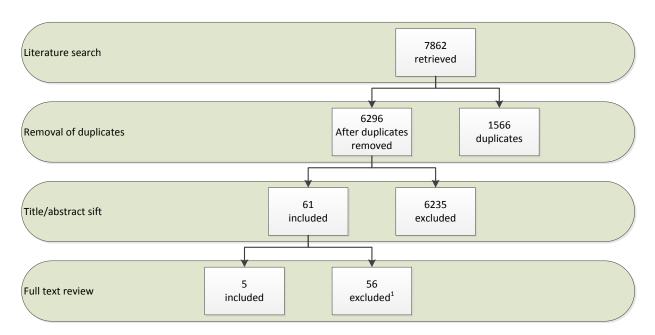

# **Appendix E: Review flow charts**

### E.1 Flow chart question 1

### **Clinical Literature Review**



#### Health Economic Literature Review

Full literature search and initial sifts combined for questions 1 and 2



# E.2 Flow chart question 2

#### Clinical Literature Review



#### Health Economic Literature Review

Full literature search and initial sifts combined for questions 1 and 2



### E.3 Flow chart question 3

#### Clinical Literature Review



### Health Economic Literature Review



# E.4 Flow chart questions 4 & 5

### Clinical Literature Review



#### Health Economic Literature Review (Q4 and Q5 Combined)



# E.5 Flow chart question 6

#### Clinical Literature Review



#### Health Economic Literature Review