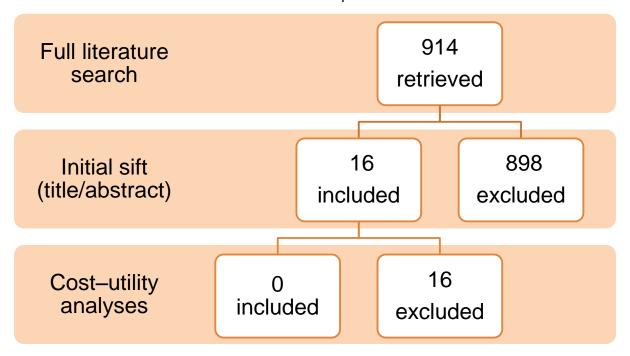

#### Health Economic Literature Review

Full literature search and initial sifts combined for questions 1 and 2

### Health Economic Literature Review