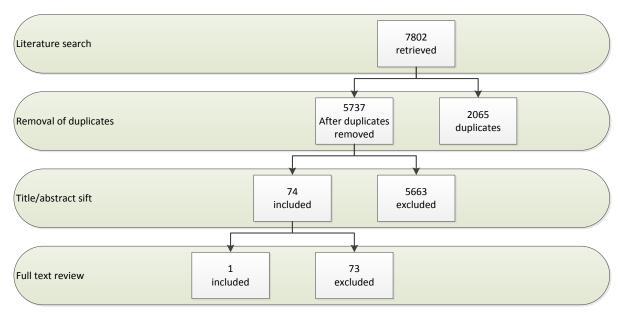

### **Clinical Literature Review**

#### Health Economic Literature Review

Full literature search and initial sifts combined for questions 1 and 2