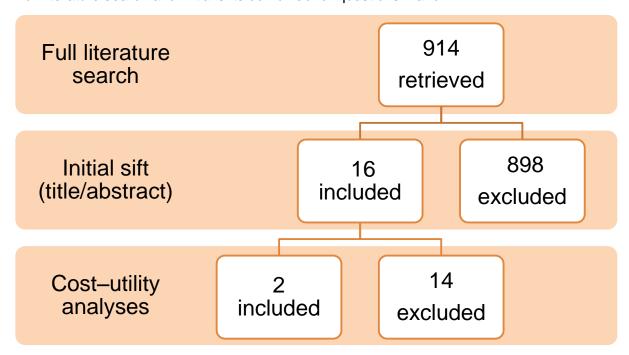

#### Health Economic Literature Review (Q4 and Q5 Combined)

#### Health Economic Literature Review