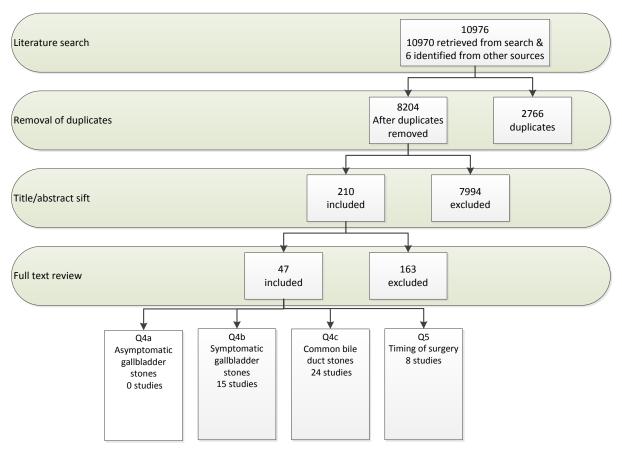

# **Appendix E: Review flow charts**

### E.1 Flow chart question 1

### **Clinical Literature Review**



#### Health Economic Literature Review

Full literature search and initial sifts combined for questions 1 and 2



# E.2 Flow chart question 2

#### Clinical Literature Review



#### Health Economic Literature Review

Full literature search and initial sifts combined for questions 1 and 2



### E.3 Flow chart question 3

#### Clinical Literature Review



### Health Economic Literature Review



# E.4 Flow chart questions 4 & 5

### Clinical Literature Review



#### Health Economic Literature Review (Q4 and Q5 Combined)



# E.5 Flow chart question 6

#### Clinical Literature Review



#### Health Economic Literature Review