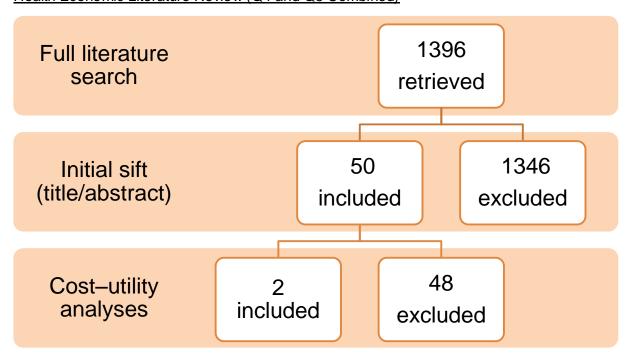

# **Appendix E: Review flow charts**

### E.1 Flow chart question 1

### **Clinical Literature Review**



#### Health Economic Literature Review

Full literature search and initial sifts combined for questions 1 and 2



# E.2 Flow chart question 2

#### Clinical Literature Review



#### Health Economic Literature Review

Full literature search and initial sifts combined for questions 1 and 2



### E.3 Flow chart question 3

#### Clinical Literature Review



### Health Economic Literature Review



# E.4 Flow chart questions 4 & 5

### Clinical Literature Review



#### Health Economic Literature Review (Q4 and Q5 Combined)



# E.5 Flow chart question 6

#### Clinical Literature Review



#### Health Economic Literature Review