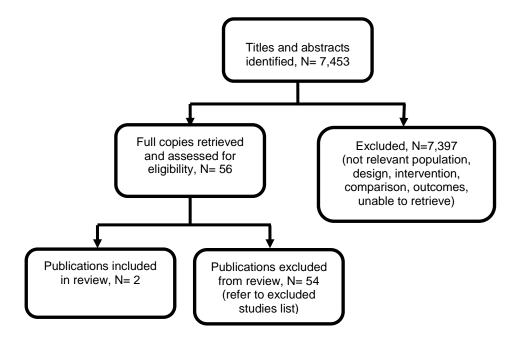

|  |
| 112 | or/83-111                                                                                                                           |  |
| 113 | 82 or 112                                                                                                                           |  |
| 114 | 74 and 113                                                                                                                          |  |
| 115 | limit 114 to yr="2010 -Current"                                                                                                     |  |

# Economic evidence study selection

#### **Bealth economics global search**

3 Figure 1: Flow diagram of economic article selection for global health economic



5

#### 6 Table 1: Number of economic studies identified by review topic

| Review topic                                                                                                                                                       | Number of economic studies included in the review |
|--------------------------------------------------------------------------------------------------------------------------------------------------------------------|---------------------------------------------------|
| Topic G: What is the effectiveness of social and community support approaches (including peer support) in promoting social inclusion of adults with complex needs? | 2                                                 |

# 1 Excluded studies

**Excluded studies following full text revie