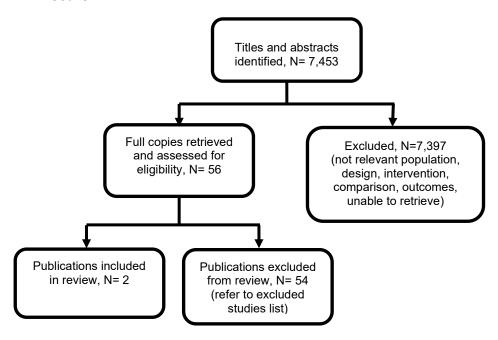

|
| 77       | (economic* or pharmaco?economic*).ti.                                                                                                                                                                                                                                                                                                                                                                                                             |

# **Economic evidence study selection**

#### **Economic global search**

Figure 1: Flow diagram of economic article selection for global health economic search



Table 1: Number of economic studies identified by review topic

| Review topic                                                                                                                                                       | Number of economic studies included in the review |
|--------------------------------------------------------------------------------------------------------------------------------------------------------------------|---------------------------------------------------|
| Topic G: What is the effectiveness of social and community support approaches (including peer support) in promoting social inclusion of adults with complex needs? | 2                                                 |

# **Excluded studies**

**Excluded studies following full text review** 

|