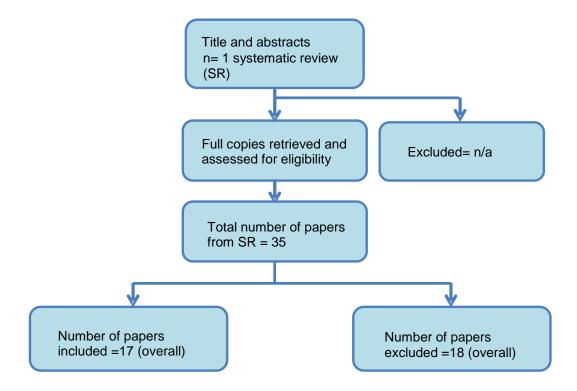

# Appendix P: Clinical evidence – flow diagrams

| R.1 Biological factors              |    |
|-------------------------------------|----|
| R.2 Environmental factors           |    |
| R.3 Process and arrangement factors |    |
| R.4 Prediction                      |    |
| R.5 Identification                  | 6  |
| R.6 Treatment – edge of care        | 7  |
| R.7 Treatment – in care             |    |
| R.8 Treatment – adoption            |    |
| R.9 Pharmacological interventions   | 10 |
| R.10 Economic systematic review     |    |

## P.1 Biological factors



#### P.2 Environmental factors



## P.3 Process and arrangement factors



#### P.4 Prediction



#### P.5 Identification



## P.6 Treatment - edge of care



#### P.7 Treatment - in care



## P.8 Treatment - adoption



## P.9 Pharmacological interventions



## P.10 Economic systematic review