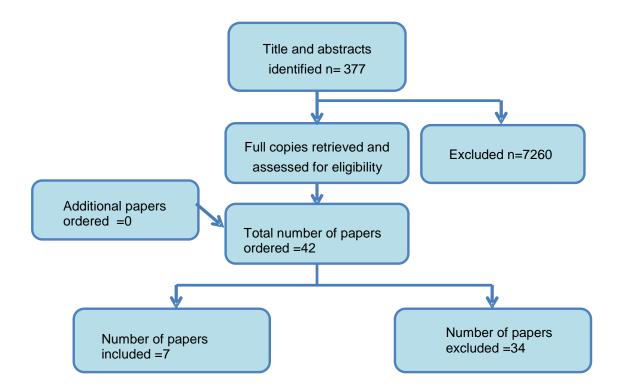

ow diagrams

| R.1 Biological factors              |    |
|-------------------------------------|----|
| R.2 Environmental factors           |    |
| R.3 Process and arrangement factors |    |
| R.4 Prediction                      |    |
| R.5 Identification                  | 6  |
| R.6 Treatment – edge of care        | 7  |
| R.7 Treatment – in care             |    |
| R.8 Treatment – adoption            |    |
| R.9 Pharmacological interventions   | 10 |
| R.10 Economic systematic review     |    |

## P.1 Biological factors



#### P.2 Environmental factors



## P.3 Process and arrangement factors



#### P.4 Prediction



#### P.5 Identification



## P.6 Treatment - edge of care



#### P.7 Treatment - in care



## P.8 Treatment - adoption



## P.9 Pharmacological interventions



## P.10 Economic systematic review