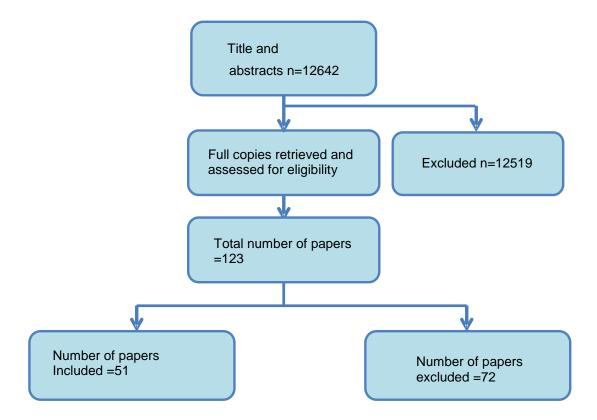

# Appendix P: Clinical evidence – flow diagrams

| R.1 Biological factors              |    |
|-------------------------------------|----|
| R.2 Environmental factors           |    |
| R.3 Process and arrangement factors |    |
| R.4 Prediction                      |    |
| R.5 Identification                  | 6  |
| R.6 Treatment – edge of care        | 7  |
| R.7 Treatment – in care             |    |
| R.8 Treatment – adoption            |    |
| R.9 Pharmacological interventions   | 10 |
| R.10 Economic systematic review     |    |

## P.1 Biological factors



#### P.2 Environmental factors



## P.3 Process and arrangement factors



#### P.4 Prediction



#### P.5 Identification



## P.6 Treatment - edge of care



#### P.7 Treatment - in care



## P.8 Treatment - adoption



## P.9 Pharmacological interventions



## P.10 Economic systematic review