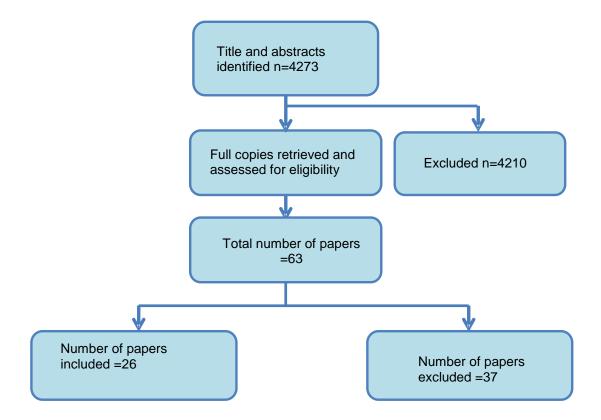

# Appendix P: Clinical evidence – flow diagrams

| R.1 Biological factors              |    |
|-------------------------------------|----|
| R.2 Environmental factors           |    |
| R.3 Process and arrangement factors |    |
| R.4 Prediction                      |    |
| R.5 Identification                  | 6  |
| R.6 Treatment – edge of care        | 7  |
| R.7 Treatment – in care             |    |
| R.8 Treatment – adoption            |    |
| R.9 Pharmacological interventions   | 10 |
| R.10 Economic systematic review     |    |

## P.1 Biological factors



#### P.2 Environmental factors



## P.3 Process and arrangement factors



#### P.4 Prediction



#### P.5 Identification



## P.6 Treatment - edge of care



#### P.7 Treatment - in care



## P.8 Treatment - adoption



## P.9 Pharmacological interventions



## P.10 Economic systematic review