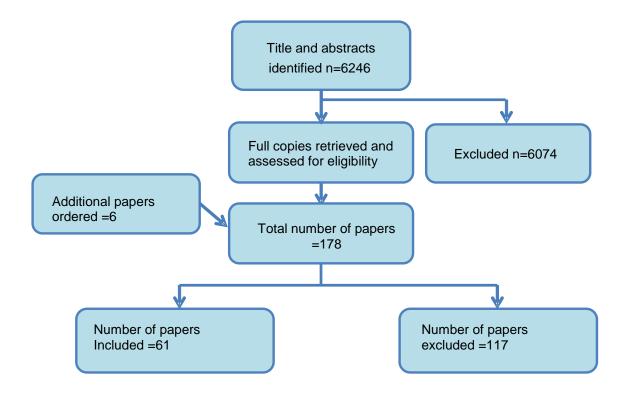

# Appendix P: Clinical evidence – flow diagrams

| R.1 Biological factors              |    |
|-------------------------------------|----|
| R.2 Environmental factors           |    |
| R.3 Process and arrangement factors |    |
| R.4 Prediction                      |    |
| R.5 Identification                  | 6  |
| R.6 Treatment – edge of care        | 7  |
| R.7 Treatment – in care             |    |
| R.8 Treatment – adoption            |    |
| R.9 Pharmacological interventions   | 10 |
| R.10 Economic systematic review     |    |

## P.1 Biological factors



#### P.2 Environmental factors



## P.3 Process and arrangement factors



#### P.4 Prediction



#### P.5 Identification



## P.6 Treatment - edge of care



#### P.7 Treatment - in care



## P.8 Treatment - adoption



## P.9 Pharmacological interventions



## P.10 Economic systematic review