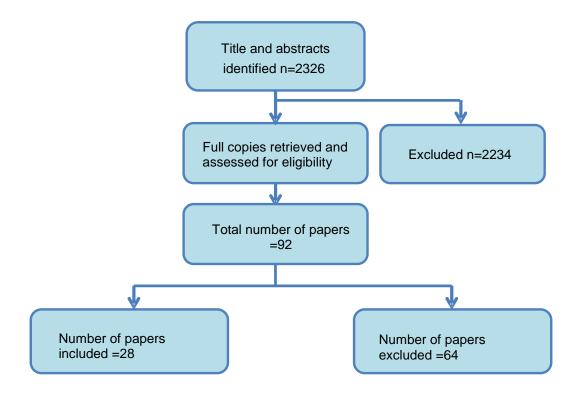

# Appendix P: Clinical evidence – flow diagrams

| R.1 Biological factors              |    |
|-------------------------------------|----|
| R.2 Environmental factors           |    |
| R.3 Process and arrangement factors |    |
| R.4 Prediction                      |    |
| R.5 Identification                  | 6  |
| R.6 Treatment – edge of care        | 7  |
| R.7 Treatment – in care             |    |
| R.8 Treatment – adoption            |    |
| R.9 Pharmacological interventions   | 10 |
| R.10 Economic systematic review     |    |

## P.1 Biological factors



#### P.2 Environmental factors



## P.3 Process and arrangement factors



#### P.4 Prediction



#### P.5 Identification



## P.6 Treatment - edge of care



#### P.7 Treatment - in care



## P.8 Treatment - adoption



## P.9 Pharmacological interventions



## P.10 Economic systematic review