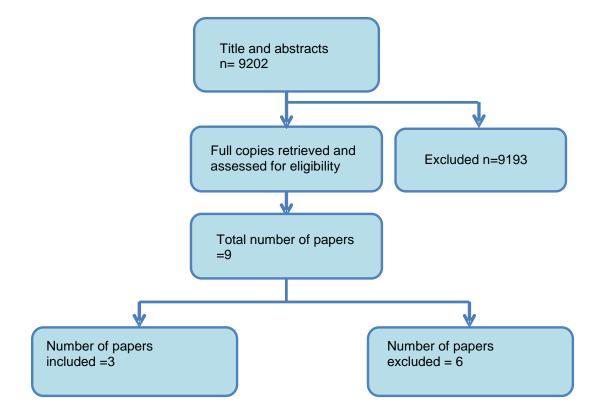

# Appendix P: Clinical evidence – flow diagrams

| R.1 Biological factors              |    |
|-------------------------------------|----|
| R.2 Environmental factors           |    |
| R.3 Process and arrangement factors |    |
| R.4 Prediction                      |    |
| R.5 Identification                  | 6  |
| R.6 Treatment – edge of care        | 7  |
| R.7 Treatment – in care             |    |
| R.8 Treatment – adoption            |    |
| R.9 Pharmacological interventions   | 10 |
| R.10 Economic systematic review     |    |

## P.1 Biological factors



#### P.2 Environmental factors



## P.3 Process and arrangement factors



#### P.4 Prediction



#### P.5 Identification



## P.6 Treatment - edge of care



#### P.7 Treatment - in care



## P.8 Treatment - adoption



## P.9 Pharmacological interventions



## P.10 Economic systematic review