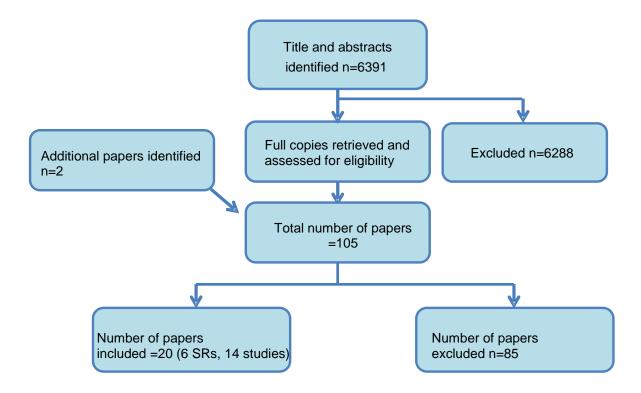

# Appendix P: Clinical evidence – flow diagrams

| R.1 Biological factors              |    |
|-------------------------------------|----|
| R.2 Environmental factors           |    |
| R.3 Process and arrangement factors |    |
| R.4 Prediction                      |    |
| R.5 Identification                  | 6  |
| R.6 Treatment – edge of care        | 7  |
| R.7 Treatment – in care             |    |
| R.8 Treatment – adoption            |    |
| R.9 Pharmacological interventions   | 10 |
| R.10 Economic systematic review     |    |

## P.1 Biological factors



#### P.2 Environmental factors



## P.3 Process and arrangement factors



#### P.4 Prediction



#### P.5 Identification



## P.6 Treatment - edge of care



#### P.7 Treatment - in care



## P.8 Treatment - adoption



## P.9 Pharmacological interventions



## P.10 Economic systematic review