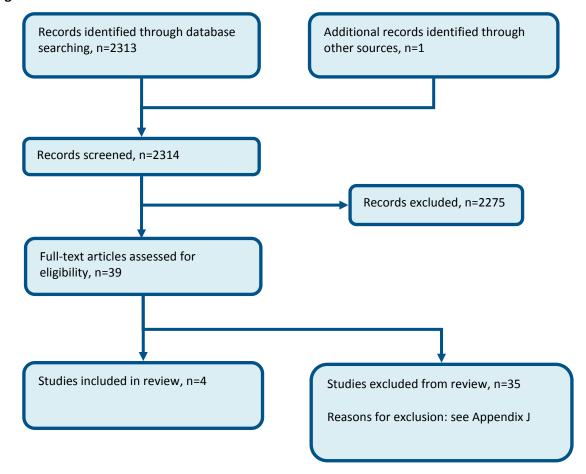

# **Contents**

| Appendices                               | 5   |
|------------------------------------------|-----|
| Appendix A: Scope                        |     |
| Appendix B: Declarations of interest     | 13  |
| Appendix C: Review protocols             | 139 |
| Appendix D: Clinical article selection   | 171 |
| Appendix E: Economic article selection   | 200 |
| Appendix F: Literature search strategies | 201 |
| References                               | 265 |