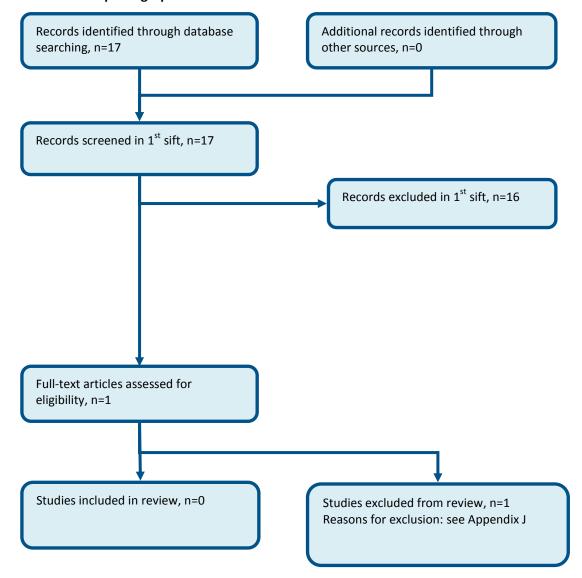

chart of clinical article selection for the review of identifying vascular compromise



#### D.4.2 Detecting compartment syndrome

Figure 23: Flow chart of clinical article selection for the review of compartment syndrome



#### D.4.3 Splinting of lower limb long bone fractures

Figure 24: Flow chart of clinical article selection for the review of splinting of open long bone fractures



#### D.4.4 Hip reduction

Figure 25: Flow chart of clinical article selection for the review of pelvic reduction



#### D.4.5 Full-body CT

Figure 26: Flow chart of clinical article selection for the review of full-body CT



#### D.4.6 Documentation of open fracture wound photographs

Figure 27: Flow diagram of clinical article selection for the review of documentation that includes wound photographs



#### D.4.7 Documentation of neurovascular compromise

Figure 28: Flow chart of clinical article selection for the review of documentation of neurovascular compromise



#### D.4.8 Information and support

Figure 29: Flow chart of clinical article selection for the review of information and support



## **Appendix E: Economic article selection**

Figure 30: Flowchart of the economic article selection for the complex fractures guideline Records identified through database Additional records identified through searching, n=2193 other sources, n=6 Records screened in 1st sift, n=2199 Records excluded\* in 1st sift, n=2095 Full-text articles assessed for eligibility in 2<sup>nd</sup> sift, n=104 Records excluded\* in 2<sup>nd</sup> sift, n=102 Full-text articles assessed for applicability an