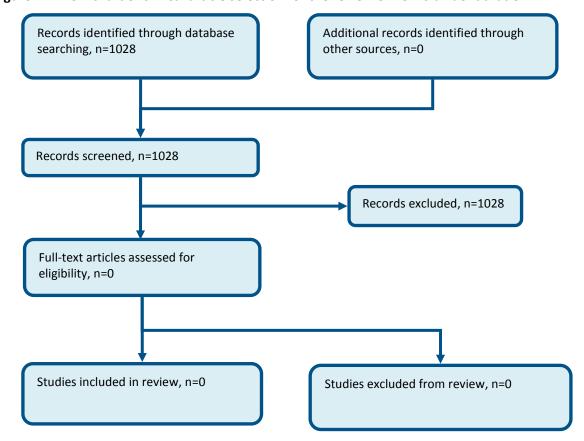

7: Flow chart of clinical article selection for the review of Debridement timing of open fractures



#### D.1.8 Fixation

Figure 8: Flow chart of clinical article selection for the review of open fracture cover



#### D.1.9 Cover

Figure 9: Flow chart of clinical article selection for the review of open fracture cover



### D.1.10 Definitive dressings after debridement

Figure 10: Flow chart of clinical article selection for the review of definitive dressings after debridement



### **D.2** Pelvic fractures

#### **D.2.1** Transfer to MTC

Figure 11: Flow chart of clinical article selection for the review of transfer to MTC



#### D.2.2 Timing of transfer for patients with pelvic fractures

Figure 12: Flow chart of clinical article selection for the review of Pelvic binder duration



#### D.2.3 Decision for pelvic binders

Figure 13: Flow chart of clinical article selection for the review of pre-hospital prediction of pelvic fractures



#### D.2.4 Pelvic binder duration

Figure 14: Flow chart of clinical article selection for the review of pelvic binder duration



#### D.2.5 Timing of log roll

Figure 15: Flow chart of clinical article selection for the review of the timing of log roll



#### D.2.6 Pelvic imaging

Figure 16: Flow chart of clinical article selection for the review of imaging of pelvic fractures (diagnostic RCT and diagnostic accuracy studies)



#### **D.2.7** Pelvic cystourethrogram

Figure 17: Flow chart of clinical article selection for the review of cystourethrogram



## D.2.8 Pelvic haemorrhage control

Figure 18: Flow chart of clinical artic