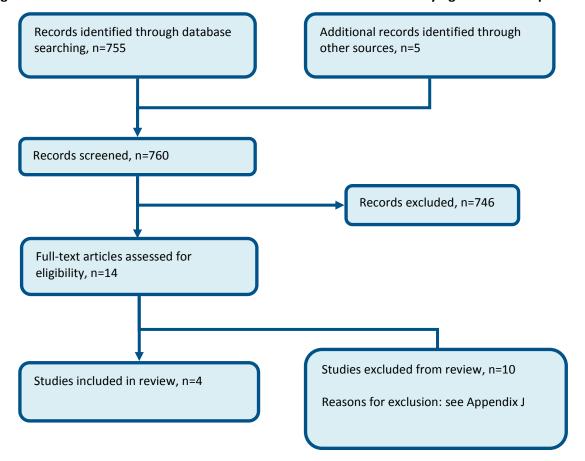

tion for the review of cystourethrogram



## D.2.8 Pelvic haemorrhage control

Figure 18: Flow chart of clinical article selection for the review of pelvic haemorrhage control



## **D.3** Pilon fractures

#### D.3.1 Pilon transfer

Figure 19: Flow chart of clinical article selection for the review of transfer of people with pilon or McFarlane fractures



#### D.3.2 Pilon early fixation

Figure 20: Flow chart of clinical article selection for the review of Pilon stabilisation



#### D.3.3 Pilon fixation

Figure 21: Flow chart of clinical article selection for the review of internal and external fixation of pilon fractures



#### D.4 Other

#### D.4.1 Identifying vascular compromise

Figure 22: Flow chart of clinical article selection for the review of identifying vascular compromise



#### D.4.2 Detecting compartment syndrome

Figure 23: Flow chart of clinical article selection for the review of compartment syndrome



#### D.4.3 Splinting of lower limb long bone fractures

Figure 24: Flow chart of clinical article selection for the review of splinting of open long bone fractures



#### D.4.4 Hip reduction

Figure 25: Flow chart of clinical article selection for the review of pelvic reduction



#### D.4.5 Full-body CT

Figure 26: Flow chart of clinical article selection for the review of full-body CT



#### D.4.6 Documentation of open fracture wound photographs

Figure 27: Flow diagram of clinical article selection for the review of documentation that includes wound photographs



#### D.4.7 Documentation of neurovascular compromise

Figure 28: Flow chart of clinic