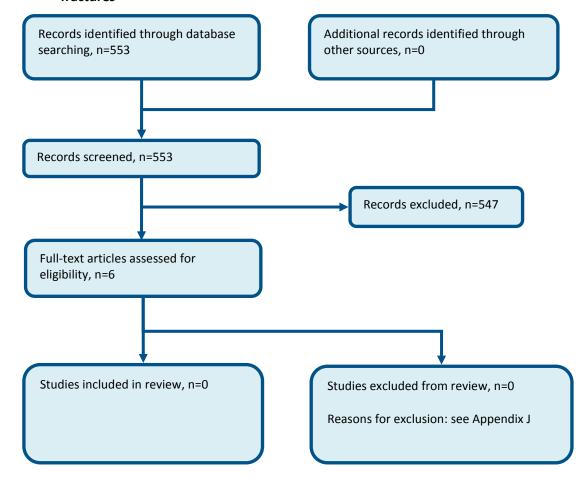

transfer of people with pilon or McFarlane fractures



#### D.3.2 Pilon early fixation

Figure 20: Flow chart of clinical article selection for the review of Pilon stabilisation



#### D.3.3 Pilon fixation

Figure 21: Flow chart of clinical article selection for the review of internal and external fixation of pilon fractures



#### D.4 Other

#### D.4.1 Identifying vascular compromise

Figure 22: Flow chart of clinical article selection for the review of identifying vascular compromise



#### D.4.2 Detecting compartment syndrome

Figure 23: Flow chart of clinical article selection for the review of compartment syndrome



#### D.4.3 Splinting of lower limb long bone fractures

Figure 24: Flow chart of clinical article selection for the review of splinting of open long bone fractures



#### D.4.4 Hip reduction

Figure 25: Flow chart of clinical article selection for the review of pelvic reduction



#### D.4.5 Full-body CT

Figure 26: Flow chart of clinical article selection for the review of full-body CT



#### D.4.6 Documentation of open fracture wound photographs

Figure 27: Flow diagram of clinical article selection for the review of documentation that includes wound photographs



#### D.4.7 Documentation of neurovascular compromise

Figure 28: Flow chart of clinical article selection for the review of documentation of neurovascular compromise



#### D.4.8 Information and support

Figure 29: Flow chart of clinical article selection for the review of information and support



## **Appendix E: Economic article selection**

Figure 30: Flowchart of the economic art