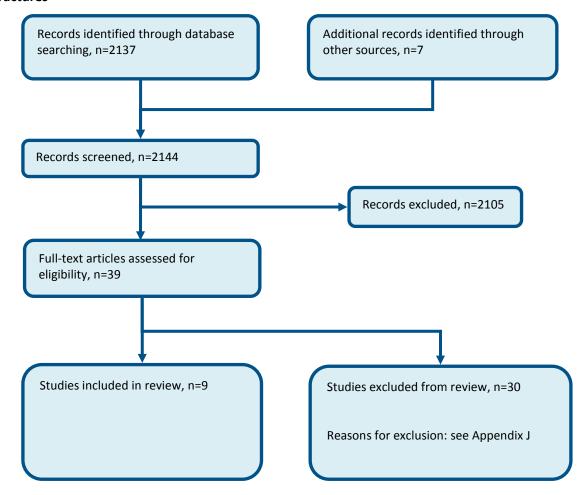

mb salvage

Figure 2: Flow chart of clinical article selection for the review of limb salvage



#### **D.1.3** Antibiotics

Figure 3: Flow chart of clinical article selection for the review of the timing of prophylactic antibiotics in suspected open fractures



### D.1.4 Dressings before debridement

Figure 4: Flow chart of clinical article selection for the review of dressings for open fractures prior to debridement



#### **D.1.5** Arterial shunts

Figure 5: Flow chart of clinical article selection for the review of the preservation of limbs



#### **D.1.6** MDT

Figure 6: Flow chart of clinical article selection for the review of MDT



### D.1.7 Optimal timing of debridement

Figure 7: Flow chart of clinical article selection for the review of Debridement timing of open fractures



#### D.1.8 Fixation

Figure 8: Flow chart of clinical article selection for the review of open fracture cover



#### D.1.9 Cover

Figure 9: Flow chart of clinical article selection for the review of open fracture cover



### D.1.10 Definitive dressings after debridement

Figure 10: Flow chart of clinical article selection for the review of definitive dressings after debridement



### **D.2** Pelvic fractures

#### **D.2.1** Transfer to MTC

Figure 11: Flow chart of clinical article selection for the review of transfer to MTC



#### D.2.2 Timing of transfer for patients with pelvic fractures

Figure 12: Flow chart of clinical article selection for the review of Pelvic binder duration



#### D.2.3 Decision for pelvic binders

Figure 13: Flow chart of clinical article selection for the