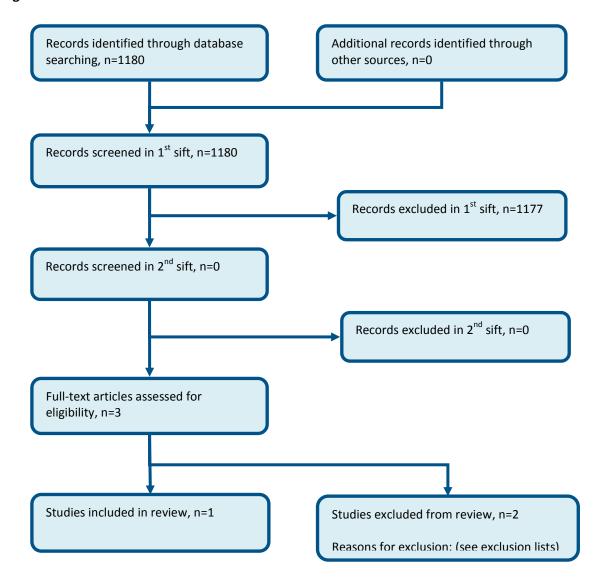

vation of limbs



#### **D.1.6** MDT

Figure 6: Flow chart of clinical article selection for the review of MDT



### D.1.7 Optimal timing of debridement

Figure 7: Flow chart of clinical article selection for the review of Debridement timing of open fractures



#### D.1.8 Fixation

Figure 8: Flow chart of clinical article selection for the review of open fracture cover



#### D.1.9 Cover

Figure 9: Flow chart of clinical article selection for the review of open fracture cover



### D.1.10 Definitive dressings after debridement

Figure 10: Flow chart of clinical article selection for the review of definitive dressings after debridement



### **D.2** Pelvic fractures

#### **D.2.1** Transfer to MTC

Figure 11: Flow chart of clinical article selection for the review of transfer to MTC



#### D.2.2 Timing of transfer for patients with pelvic fractures

Figure 12: Flow chart of clinical article selection for the review of Pelvic binder duration



#### D.2.3 Decision for pelvic binders

Figure 13: Flow chart of clinical article selection for the review of pre-hospital prediction of pelvic fractures



#### D.2.4 Pelvic binder duration

Figure 14: Flow chart of clinical article selection for the review of pelvic binder duration



#### D.2.5 Timing of log roll

Figure 15: Flow chart of clinical article selection for the review of the timing of log roll



#### D.2.6 Pelvic imaging

Figure 16: Flow chart of clinical article selection for the review of imaging of pelvic fractures (diagnostic RCT and diagnostic accuracy studies)



#### **D.2.7** Pelvic cystourethrogram

Figu