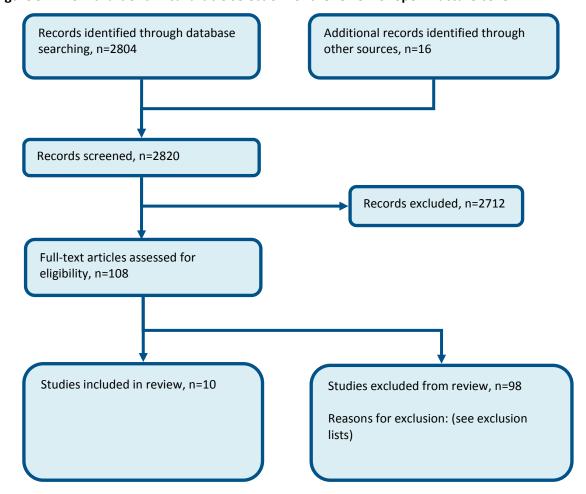

tibiotics in suspected open fractures



### D.1.4 Dressings before debridement

Figure 4: Flow chart of clinical article selection for the review of dressings for open fractures prior to debridement



#### **D.1.5** Arterial shunts

Figure 5: Flow chart of clinical article selection for the review of the preservation of limbs



#### **D.1.6** MDT

Figure 6: Flow chart of clinical article selection for the review of MDT



### D.1.7 Optimal timing of debridement

Figure 7: Flow chart of clinical article selection for the review of Debridement timing of open fractures



#### D.1.8 Fixation

Figure 8: Flow chart of clinical article selection for the review of open fracture cover



#### D.1.9 Cover

Figure 9: Flow chart of clinical article selection for the review of open fracture cover



### D.1.10 Definitive dressings after debridement

Figure 10: Flow chart of clinical article selection for the review of definitive dressings after debridement



### **D.2** Pelvic fractures

#### **D.2.1** Transfer to MTC

Figure 11: Flow chart of clinical article selection for the review of transfer to MTC



#### D.2.2 Timing of transfer for patients with pelvic fractures

Figure 12: Flow chart of clinical article selection for the review of Pelvic binder duration



#### D.2.3 Decision for pelvic binders

Figure 13: Flow chart of clinical article selection for the review of pre-hospital prediction of pelvic fractures



#### D.2.4 Pelvic binder duration

Figure 14: Flow chart of clinical article selection for the review of pelvic binder duration



#### D.2.5 Timing of log roll

Fig