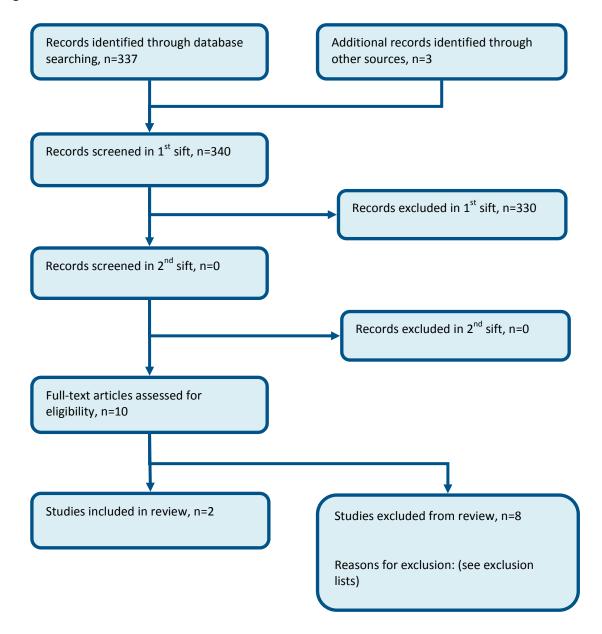

ction**

# **D.1** Open fractures

### D.1.1 Transport

Figure 1: Flow chart of clinical article selection for the review of transport



### D.1.2 Limb salvage

Figure 2: Flow chart of clinical article selection for the review of limb salvage



#### **D.1.3** Antibiotics

Figure 3: Flow chart of clinical article selection for the review of the timing of prophylactic antibiotics in suspected open fractures



### D.1.4 Dressings before debridement

Figure 4: Flow chart of clinical article selection for the review of dressings for open fractures prior to debridement



#### **D.1.5** Arterial shunts

Figure 5: Flow chart of clinical article selection for the review of the preservation of limbs



#### **D.1.6** MDT

Figure 6: Flow chart of clinical article selection for the review of MDT



### D.1.7 Optimal timing of debridement

Figure 7: Flow chart of clinical article selection for the review of Debridement timing of open fractures



#### D.1.8 Fixation

Figure 8: Flow chart of clinical article selection for the review of open fracture cover



#### D.1.9 Cover

Figure 9: Flow chart of clinical article selection for the review of open fracture cover



### D.1.10 Definitive dressings after debridement

Figure 10: Flow chart of clinical article selection for the review of definitive dressings after debridement



### **D.2** Pelvic fractures

#### **D.2.1** Transfer to MTC

Figure 11: Flow chart of clinical article selection for the review of transfer to MTC



#### D.2.2 Timing of transfer for patients with pelvic fractures

Figure 12: Flow chart of clinical article sel