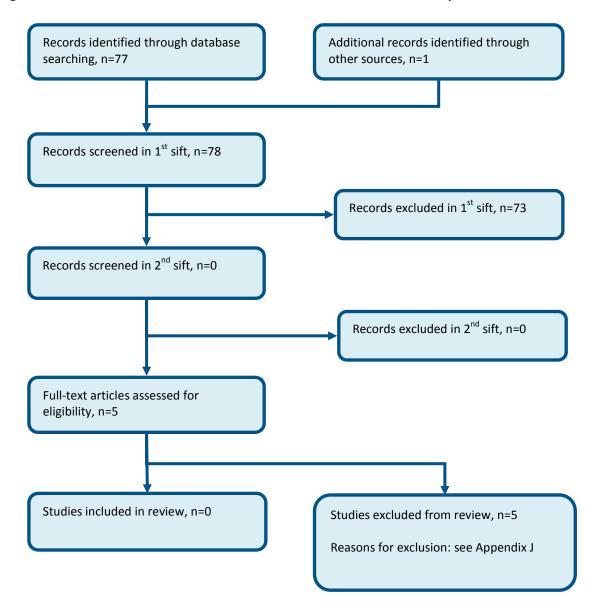

hart of clinical article selection for the review of internal and external fixation of pilon fractures



#### D.4 Other

#### D.4.1 Identifying vascular compromise

Figure 22: Flow chart of clinical article selection for the review of identifying vascular compromise



#### D.4.2 Detecting compartment syndrome

Figure 23: Flow chart of clinical article selection for the review of compartment syndrome



#### D.4.3 Splinting of lower limb long bone fractures

Figure 24: Flow chart of clinical article selection for the review of splinting of open long bone fractures



#### D.4.4 Hip reduction

Figure 25: Flow chart of clinical article selection for the review of pelvic reduction



#### D.4.5 Full-body CT

Figure 26: Flow chart of clinical article selection for the review of full-body CT



#### D.4.6 Documentation of open fracture wound photographs

Figure 27: Flow diagram of clinical article selection for the review of documentation that includes wound photographs



#### D.4.7 Documentation of neurovascular compromise

Figure 28: Flow chart of clinical article selection for the review of documentation of neurovascular compromise



#### D.4.8 Information and support

Figure 29: Flow chart of clinical article selection for the review of information and support



## **Appendix E: Economic article selection**

Figure 30: Flowchart of the economic article selection for the complex fractures guideline Records identified through database Additional records identified through searching, n=2193 other sources, n=6 Records screened in 1st sift, n=2199 Records excluded\* in 1st si