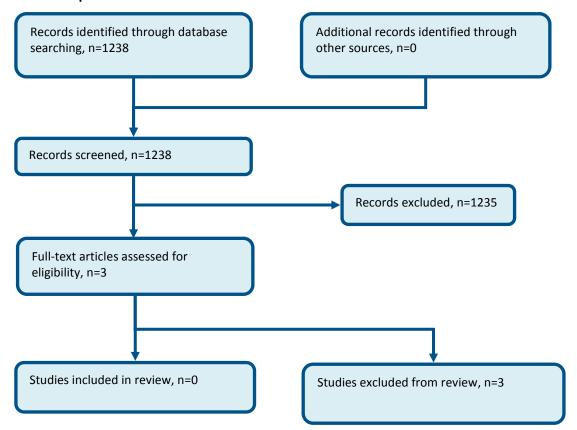

icle selection for the review of compartment syndrome



#### D.4.3 Splinting of lower limb long bone fractures

Figure 24: Flow chart of clinical article selection for the review of splinting of open long bone fractures



#### D.4.4 Hip reduction

Figure 25: Flow chart of clinical article selection for the review of pelvic reduction



#### D.4.5 Full-body CT

Figure 26: Flow chart of clinical article selection for the review of full-body CT



#### D.4.6 Documentation of open fracture wound photographs

Figure 27: Flow diagram of clinical article selection for the review of documentation that includes wound photographs



#### D.4.7 Documentation of neurovascular compromise

Figure 28: Flow chart of clinical article selection for the review of documentation of neurovascular compromise



#### D.4.8 Information and support

Figure 29: Flow chart of clinical article selection for the review of information and support



## **Appendix E: Economic article selection**

Figure 30: Flowchart of the economic article selection for the complex fractures guideline Records identified through database Additional records identified through searching, n=2193 other sources, n=6 Records screened in 1st sift, n=2199 Records excluded\* in 1st sift, n=2095 Full-text articles assessed for eligibility in 2<sup>nd</sup> sift, n=104 Records excluded\* in 2<sup>nd</sup> sift, n=102 Full-text articles assessed for applicability and quality of methodology, n=2 Studies included, n=0 Studies selectively Studies excluded, n=0 excluded, n=2 Studies included by Studies excluded by review: Studies selec