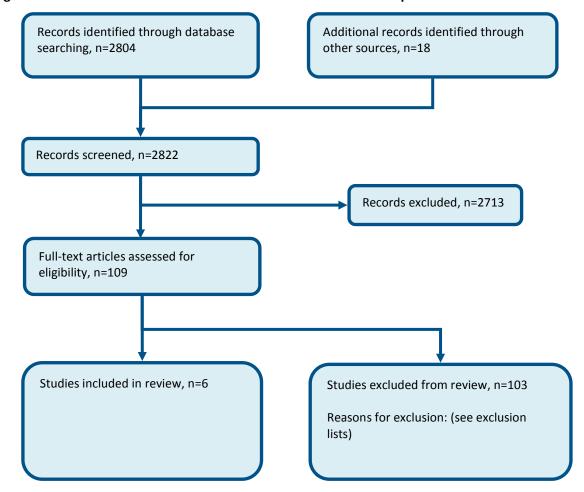

ntibiotics

Figure 3: Flow chart of clinical article selection for the review of the timing of prophylactic antibiotics in suspected open fractures



### D.1.4 Dressings before debridement

Figure 4: Flow chart of clinical article selection for the review of dressings for open fractures prior to debridement



#### **D.1.5** Arterial shunts

Figure 5: Flow chart of clinical article selection for the review of the preservation of limbs



#### **D.1.6** MDT

Figure 6: Flow chart of clinical article selection for the review of MDT



### D.1.7 Optimal timing of debridement

Figure 7: Flow chart of clinical article selection for the review of Debridement timing of open fractures



#### D.1.8 Fixation

Figure 8: Flow chart of clinical article selection for the review of open fracture cover



#### D.1.9 Cover

Figure 9: Flow chart of clinical article selection for the review of open fracture cover



### D.1.10 Definitive dressings after debridement

Figure 10: Flow chart of clinical article selection for the review of definitive dressings after debridement



### **D.2** Pelvic fractures

#### **D.2.1** Transfer to MTC

Figure 11: Flow chart of clinical article selection for the review of transfer to MTC



#### D.2.2 Timing of transfer for patients with pelvic fractures

Figure 12: Flow chart of clinical article selection for the review of Pelvic binder duration



#### D.2.3 Decision for pelvic binders

Figure 13: Flow chart of clinical article selection for the review of pre-hospital prediction of pelvic fractures



#### D.2.4 Pelvic binder duration

Figure 14: Flow char