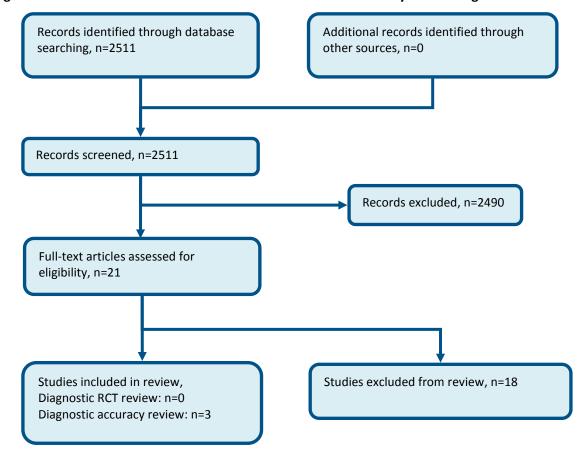

# **Contents**

| Appendices                               | 5   |
|------------------------------------------|-----|
| Appendix A: Scope                        |     |
| Appendix B: Declarations of interest     | 13  |
| Appendix C: Review protocols             | 139 |
| Appendix D: Clinical article selection   | 171 |
| Appendix E: Economic article selection   | 200 |
| Appendix F: Literature search strategies | 201 |
| References                               | 265 |