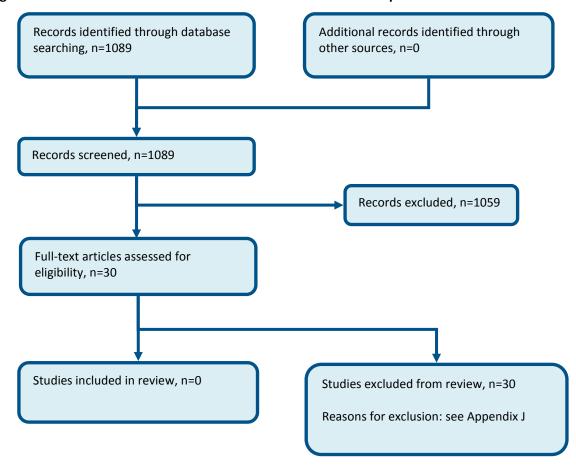

linical article selection for the review of Pilon stabilisation



#### D.3.3 Pilon fixation

Figure 21: Flow chart of clinical article selection for the review of internal and external fixation of pilon fractures



#### D.4 Other

#### D.4.1 Identifying vascular compromise

Figure 22: Flow chart of clinical article selection for the review of identifying vascular compromise



#### D.4.2 Detecting compartment syndrome

Figure 23: Flow chart of clinical article selection for the review of compartment syndrome



#### D.4.3 Splinting of lower limb long bone fractures

Figure 24: Flow chart of clinical article selection for the review of splinting of open long bone fractures



#### D.4.4 Hip reduction

Figure 25: Flow chart of clinical article selection for the review of pelvic reduction



#### D.4.5 Full-body CT

Figure 26: Flow chart of clinical article selection for the review of full-body CT



#### D.4.6 Documentation of open fracture wound photographs

Figure 27: Flow diagram of clinical article selection for the review of documentation that includes wound photographs



#### D.4.7 Documentation of neurovascular compromise

Figure 28: Flow chart of clinical article selection for the review of documentation of neurovascular compromise



#### D.4.8 Information and support

Figure 29: Flow chart of clinical article selection for the review of information and support



## **Appendix E: Economic article selection**

Figure 30: Flowchart of the economic article selection for the complex fractures guideline Records identified through database Additional records identified