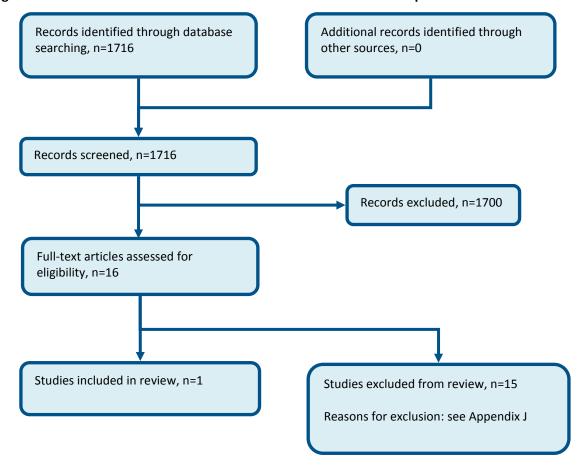

checked for relevant studies, which will then be ordered.

# **Appendix D: Clinical article selection**

# **D.1** Open fractures

### D.1.1 Transport

Figure 1: Flow chart of clinical article selection for the review of transport



### D.1.2 Limb salvage

Figure 2: Flow chart of clinical article selection for the review of limb salvage



#### **D.1.3** Antibiotics

Figure 3: Flow chart of clinical article selection for the review of the timing of prophylactic antibiotics in suspected open fractures



### D.1.4 Dressings before debridement

Figure 4: Flow chart of clinical article selection for the review of dressings for open fractures prior to debridement



#### **D.1.5** Arterial shunts

Figure 5: Flow chart of clinical article selection for the review of the preservation of limbs



#### **D.1.6** MDT

Figure 6: Flow chart of clinical article selection for the review of MDT



### D.1.7 Optimal timing of debridement

Figure 7: Flow chart of clinical article selection for the review of Debridement timing of open fractures



#### D.1.8 Fixation

Figure 8: Flow chart of clinical article selection for the review of open fracture cover



#### D.1.9 Cover

Figure 9: Flow chart of clinical article selection for the review of open fracture cover



### D.1.10 Definitive dressings after debridement

Figure 10: Flow chart of clinical article selection for the review of definitive dressings after debridement



### **D.2** Pelvic fractures

#### **D.2.1** Transfer to MTC

Figure 11: Flow chart of clinical article selection for the review of transfer to MTC



#### D.2.2 Timi