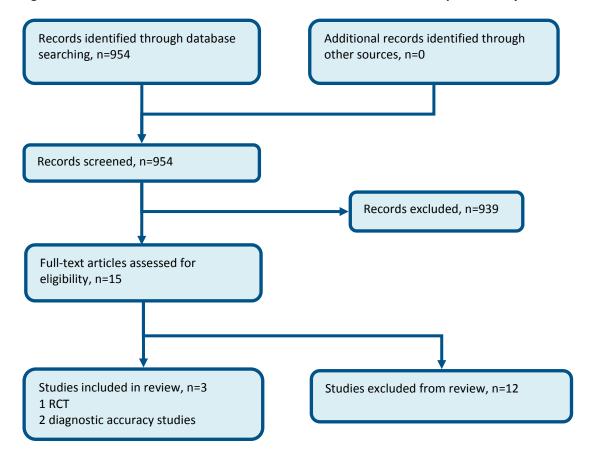

he review of pelvic haemorrhage control



## **D.3** Pilon fractures

#### D.3.1 Pilon transfer

Figure 19: Flow chart of clinical article selection for the review of transfer of people with pilon or McFarlane fractures



#### D.3.2 Pilon early fixation

Figure 20: Flow chart of clinical article selection for the review of Pilon stabilisation



#### D.3.3 Pilon fixation

Figure 21: Flow chart of clinical article selection for the review of internal and external fixation of pilon fractures



#### D.4 Other

#### D.4.1 Identifying vascular compromise

Figure 22: Flow chart of clinical article selection for the review of identifying vascular compromise



#### D.4.2 Detecting compartment syndrome

Figure 23: Flow chart of clinical article selection for the review of compartment syndrome



#### D.4.3 Splinting of lower limb long bone fractures

Figure 24: Flow chart of clinical article selection for the review of splinting of open long bone fractures



#### D.4.4 Hip reduction

Figure 25: Flow chart of clinical article selection for the review of pelvic reduction



#### D.4.5 Full-body CT

Figure 26: Flow chart of clinical article selection for the review of full-body CT



#### D.4.6 Documentation of open fracture wound photographs

Figure 27: Flow diagram of clinical article selection for the review of documentation that includes wound photographs



#### D.4.7 Documentation of neurovascular compromise

Figure 28: Flow chart of clinical article selection for the review of documentation of neurovascular compromise



#### D.4.8 Information and support

Figure 29: Flow c