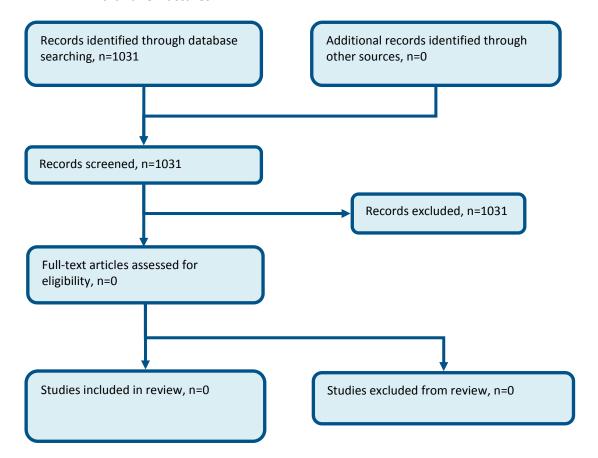

# **Contents**

| Appendices                               | 5   |
|------------------------------------------|-----|
| Appendix A: Scope                        |     |
| Appendix B: Declarations of interest     | 13  |
| Appendix C: Review protocols             | 139 |
| Appendix D: Clinical article selection   | 171 |
| Appendix E: Economic article selection   | 200 |
| Appendix F: Literature search strategies | 201 |
| References                               | 265 |