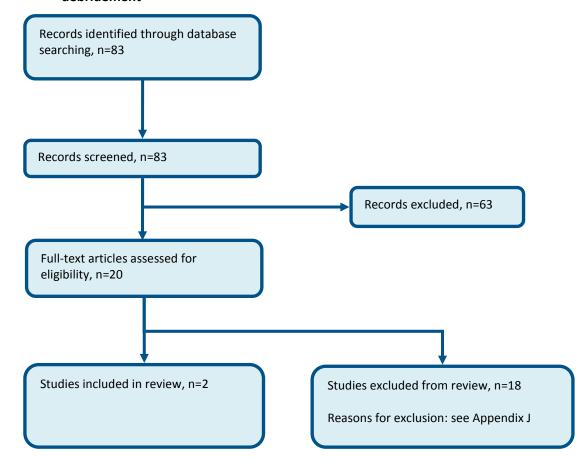

open fractures prior to debridement



#### **D.1.5** Arterial shunts

Figure 5: Flow chart of clinical article selection for the review of the preservation of limbs



#### **D.1.6** MDT

Figure 6: Flow chart of clinical article selection for the review of MDT



### D.1.7 Optimal timing of debridement

Figure 7: Flow chart of clinical article selection for the review of Debridement timing of open fractures



#### D.1.8 Fixation

Figure 8: Flow chart of clinical article selection for the review of open fracture cover



#### D.1.9 Cover

Figure 9: Flow chart of clinical article selection for the review of open fracture cover



### D.1.10 Definitive dressings after debridement

Figure 10: Flow chart of clinical article selection for the review of definitive dressings after debridement



### **D.2** Pelvic fractures

#### **D.2.1** Transfer to MTC

Figure 11: Flow chart of clinical article selection for the review of transfer to MTC



#### D.2.2 Timing of transfer for patients with pelvic fractures

Figure 12: Flow chart of clinical article selection for the review of Pelvic binder duration



#### D.2.3 Decision for pelvic binders

Figure 13: Flow chart of clinical article selection for the review of pre-hospital prediction of pelvic fractures



#### D.2.4 Pelvic binder duration

Figure 14: Flow chart of clinical article selection for the review of pelvic binder duration



#### D.2.5 Timing of log roll

Figure 15: Flow chart of clinical article selection for the review of the timing of log roll



#### D.2.6 Pelvic imaging

Figure 16: Flow chart of clinical article s