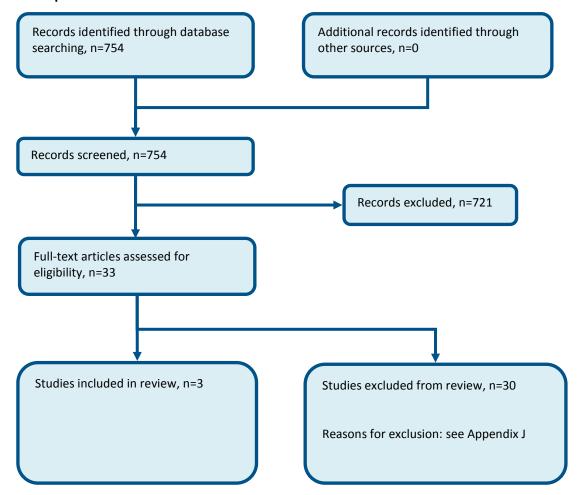

aging of pelvic fractures (diagnostic RCT and diagnostic accuracy studies)



#### **D.2.7** Pelvic cystourethrogram

Figure 17: Flow chart of clinical article selection for the review of cystourethrogram



## D.2.8 Pelvic haemorrhage control

Figure 18: Flow chart of clinical article selection for the review of pelvic haemorrhage control



## **D.3** Pilon fractures

#### D.3.1 Pilon transfer

Figure 19: Flow chart of clinical article selection for the review of transfer of people with pilon or McFarlane fractures



#### D.3.2 Pilon early fixation

Figure 20: Flow chart of clinical article selection for the review of Pilon stabilisation



#### D.3.3 Pilon fixation

Figure 21: Flow chart of clinical article selection for the review of internal and external fixation of pilon fractures



#### D.4 Other

#### D.4.1 Identifying vascular compromise

Figure 22: Flow chart of clinical article selection for the review of identifying vascular compromise



#### D.4.2 Detecting compartment syndrome

Figure 23: Flow chart of clinical article selection for the review of compartment syndrome



#### D.4.3 Splinting of lower limb long bone fractures

Figure 24: Flow chart of clinical article selection for the review of splinting of open long bone fractures



#### D.4.4 Hip reduction

Figure 25: Flow chart of clinical article selection for the review of pelvic reduction



#### D.4.5 Full-body CT

Figure 26: Flow chart of clinical article selection for the review of full-body CT



#### D.4.6 Documentation of open fracture wound photographs

Figure 27: Flow diagram of clinical artic