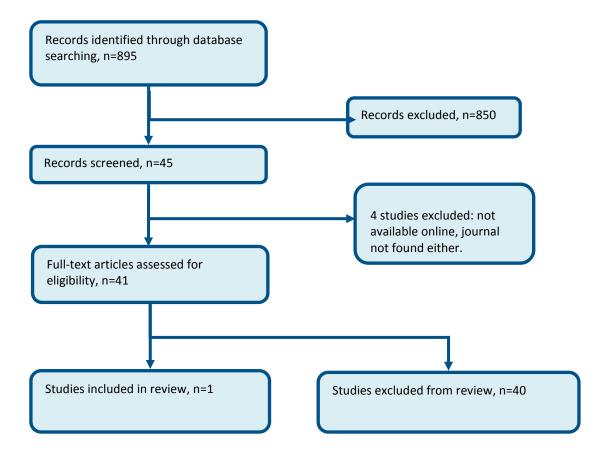

# **Contents**

| Appendices                               | 5   |
|------------------------------------------|-----|
| Appendix A: Scope                        |     |
| Appendix B: Declarations of interest     | 13  |
| Appendix C: Review protocols             | 139 |
| Appendix D: Clinical article selection   | 171 |
| Appendix E: Economic article selection   | 200 |
| Appendix F: Literature search strategies | 201 |
| References                               | 265 |