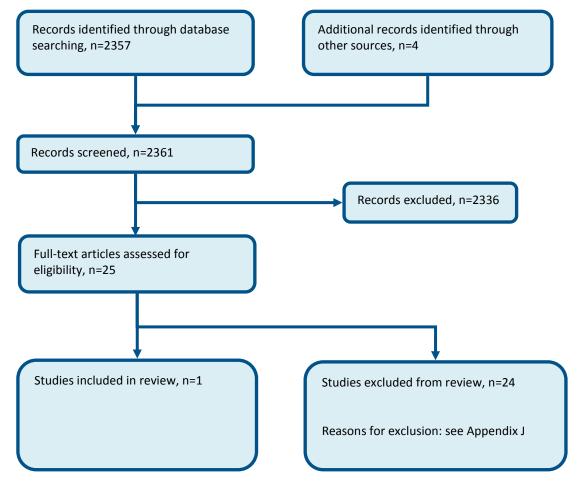

re hospital triage to the appropriate destination



Figure 1: Flow chart of clinical article selection for the review of trauma triage

## D.2 Pre-alert processes





### D.3 Receiving trauma teams

## Figure 3: Flow chart of clinical article selection for the review of the clinical and cost effectiveness of tiered trauma teams



## **D.4** Transfer between emergency departments

#### Figure 4: Flow chart of clinical article selection for the review of retrieval teams



## D.5 A trauma service providing continuity of care





## D.6 Continuity of care: the trauma coordinator role





## D.7 Documentation and transfer of information

#### Figure 7: Flow chart of clinical article selection for the review of documentation



## D.8 Trauma audit





## D.9 Paediatric trauma training





## D.10 Information and support

#### Figure 10: Flow chart of clinical article selection for the review of Information and support



## D.11 Rehabilitation

#### Figure 11: Flow chart of clinical article selection for the review of rehabilitation



## D.12 Access to services and the skills required to deliver the service

#### D.12.1 Airway





#### D.12.2 Interventional radiology

## Figure 13: Flow chart of clinical article selection for the review of timing of interventional radiology



## **Appendix E:** Economic article selection





\* Non-relevant population, intervention, comparison, design or setting; non-English language

## **Appendix F:** Literature search strategies

### F.1 Contents

| Introduction                                       | Search methodology