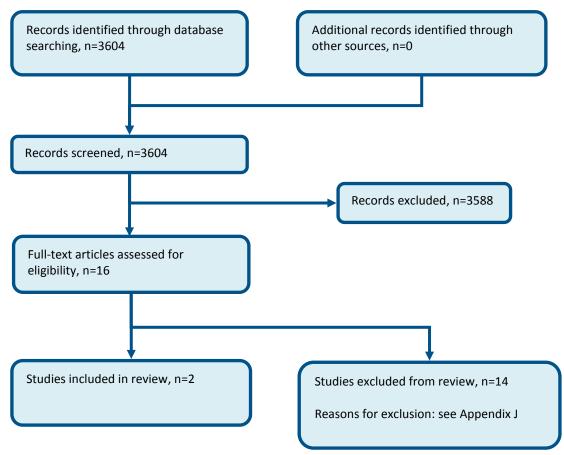

ce providing continuity of care





## D.6 Continuity of care: the trauma coordinator role





## D.7 Documentation and transfer of information

#### Figure 7: Flow chart of clinical article selection for the review of documentation



## D.8 Trauma audit





## D.9 Paediatric trauma training





## D.10 Information and support

#### Figure 10: Flow chart of clinical article selection for the review of Information and support



## D.11 Rehabilitation

#### Figure 11: Flow chart of clinical article selection for the review of rehabilitation



## D.12 Access to services and the skills required to deliver the service

#### D.12.1 Airway





#### D.12.2 Interventional radiology

## Figure 13: Flow chart of clinical article selection for the review of timing of interventional radiology



## **Appendix E:** Economic article selection





\* Non-relevant population, intervention, comparison, design or setting; non-English language

## **Appendix F:** Literature search strategies

### F.1 Contents

| Introduction                                       | Search methodology                                                                  |
|----------------------------------------------------|-------------------------------------------------------------------------------------|
| Section F.2                                        | Population search strategy                                                          |
| F.2.1                                              | Standard major trauma population                                                    |
| F.2.2