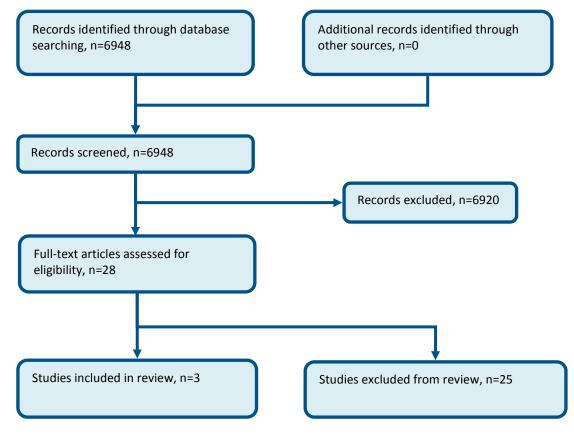

* Clinical article selection

### D.1 Pre hospital triage to the appropriate destination



Figure 1: Flow chart of clinical article selection for the review of trauma triage

## D.2 Pre-alert processes





### D.3 Receiving trauma teams

## Figure 3: Flow chart of clinical article selection for the review of the clinical and cost effectiveness of tiered trauma teams



## **D.4** Transfer between emergency departments

#### Figure 4: Flow chart of clinical article selection for the review of retrieval teams



## D.5 A trauma service providing continuity of care





## D.6 Continuity of care: the trauma coordinator role





## D.7 Documentation and transfer of information

#### Figure 7: Flow chart of clinical article selection for the review of documentation



## D.8 Trauma audit





## D.9 Paediatric trauma training





## D.10 Information and support

#### Figure 10: Flow chart of clinical article selection for the review of Information and support



## D.11 Rehabilitation

#### Figure 11: Flow chart of clinical article selection for the review of rehabilitation



## D.12 Access to services and the skills required to deliver the service

#### D.12.1 Airway





#### D.12.2 Interventional radiology

## Figure 13: Flow chart of clinical article selection for the review of timing of interventional radiology



## **Appendix E:** Economic article selection





\* Non-relevant population, intervention, comparison, design or setting; non-English language

## **Appendix F:** Literature search strategies

### F.1 Contents

| Introduction