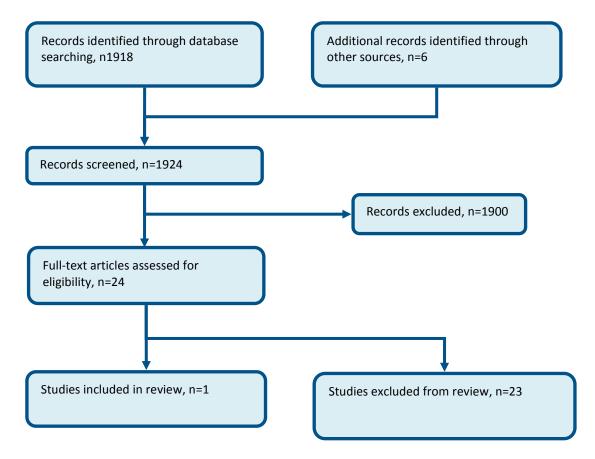

fer between emergency departments

#### Figure 4: Flow chart of clinical article selection for the review of retrieval teams



## D.5 A trauma service providing continuity of care





## D.6 Continuity of care: the trauma coordinator role





## D.7 Documentation and transfer of information

#### Figure 7: Flow chart of clinical article selection for the review of documentation



## D.8 Trauma audit





## D.9 Paediatric trauma training





## D.10 Information and support

#### Figure 10: Flow chart of clinical article selection for the review of Information and support



## D.11 Rehabilitation

#### Figure 11: Flow chart of clinical article selection for the review of rehabilitation



## D.12 Access to services and the skills required to deliver the service

#### D.12.1 Airway





#### D.12.2 Interventional radiology

## Figure 13: Flow chart of clinical article selection for the review of timing of interventional radiology



## **Appendix E:** Economic article selection





\* Non-relevant population, intervention, comparison, design or setting; non-English language

## **Appendix F:** Literature search strategies

### F.1 Contents

| Introduction                                       | Search methodology                                                                  |
|----------------------------------------------------|-------------------------------------------------------------------------------------|
| Section F.2                                        | Population search strategy                                                          |
| F.2.1