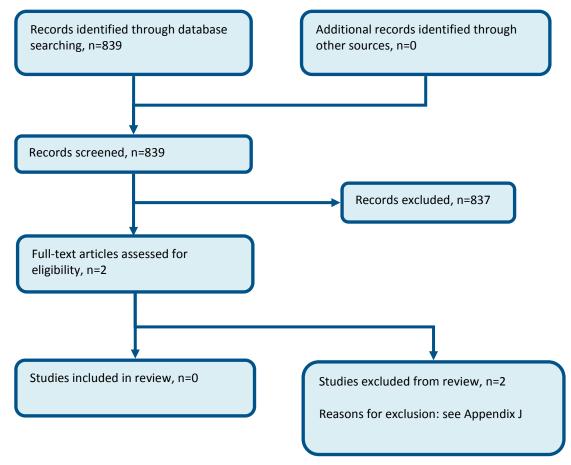

shed in 1999 or later but that depend on unit costs and resource data entirely or predominantly from before 1999 will be excluded as 'Not applicable'.
- Studies published before 1999 will have been excluded before being assessed for applicability and methodological limitations.

Quality and relevance of effectiveness data used in the economic analysis:

• The more closely the effectiveness data used in the economic analysis matches with the outcomes of the studies included in the clinical review the more useful the analysis will be for decision-making in the guideline.

## **Appendix D:** Clinical article selection

### D.1 Pre hospital triage to the appropriate destination



Figure 1: Flow chart of clinical article selection for the review of trauma triage

## D.2 Pre-alert processes





### D.3 Receiving trauma teams

## Figure 3: Flow chart of clinical article selection for the review of the clinical and cost effectiveness of tiered trauma teams



## **D.4** Transfer between emergency departments

#### Figure 4: Flow chart of clinical article selection for the review of retrieval teams



## D.5 A trauma service providing continuity of care





## D.6 Continuity of care: the trauma coordinator role





## D.7 Documentation and transfer of information

#### Figure 7: Flow chart of clinical article selection for the review of documentation



## D.8 Trauma audit





## D.9 Paediatric trauma training





## D.10 Information and support

#### Figure 10: Flow chart of clinical article selection for the review of Information and support



## D.11 Rehabilitation

#### F