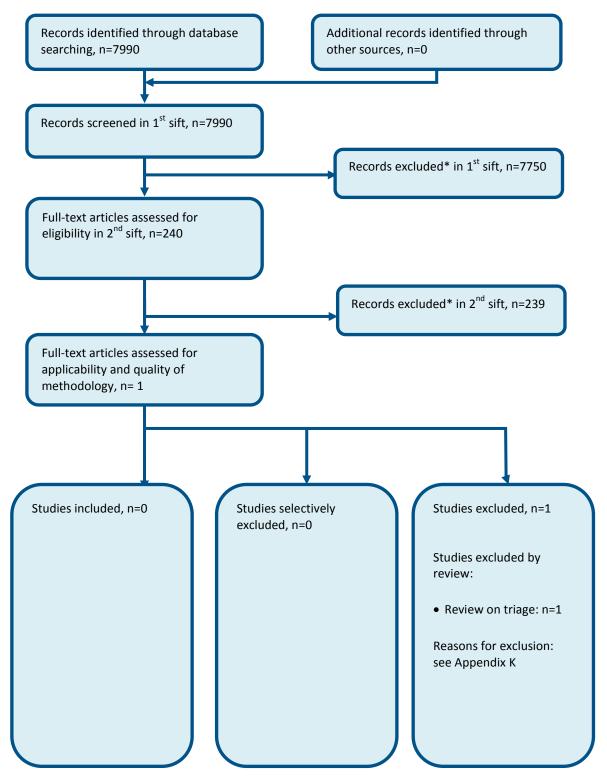

ity of care: the trauma coordinator role





## D.7 Documentation and transfer of information

#### Figure 7: Flow chart of clinical article selection for the review of documentation



## D.8 Trauma audit





## D.9 Paediatric trauma training





## D.10 Information and support

#### Figure 10: Flow chart of clinical article selection for the review of Information and support



## D.11 Rehabilitation

#### Figure 11: Flow chart of clinical article selection for the review of rehabilitation



## D.12 Access to services and the skills required to deliver the service

#### D.12.1 Airway





#### D.12.2 Interventional radiology

## Figure 13: Flow chart of clinical article selection for the review of timing of interventional radiology



## **Appendix E:** Economic article selection





\* Non-relevant population, intervention, comparison, design or setting; non-English language

## **Appendix F:** Literature search strategies

### F.1 Contents

| Introduction                                       | Search methodology                                                                  |
|----------------------------------------------------|-------------------------------------------------------------------------------------|
| Section F.2                                        | Population search strategy                                                          |
| F.2.1                                              | Standard major trauma population                                                    |
| F.2.2                                              | Expanded major tr