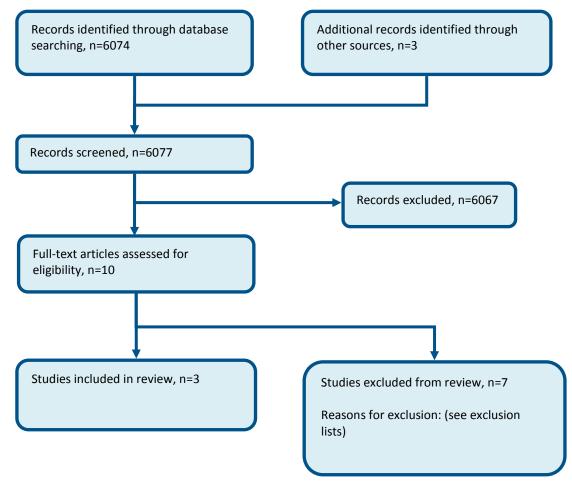

eline.

## **Appendix D:** Clinical article selection

### D.1 Pre hospital triage to the appropriate destination



Figure 1: Flow chart of clinical article selection for the review of trauma triage

## D.2 Pre-alert processes





### D.3 Receiving trauma teams

## Figure 3: Flow chart of clinical article selection for the review of the clinical and cost effectiveness of tiered trauma teams



## **D.4** Transfer between emergency departments

#### Figure 4: Flow chart of clinical article selection for the review of retrieval teams



## D.5 A trauma service providing continuity of care





## D.6 Continuity of care: the trauma coordinator role





## D.7 Documentation and transfer of information

#### Figure 7: Flow chart of clinical article selection for the review of documentation



## D.8 Trauma audit





## D.9 Paediatric trauma training





## D.10 Information and support

#### Figure 10: Flow chart of clinical article selection for the review of Information and support



## D.11 Rehabilitation

#### Figure 11: Flow chart of clinical article selection for the review of rehabilitation



## D.12 Access to services and the skills required to deliver the service

#### D.12.1 Airway





#### D.12.2 Interventional radiology

## Figure 13: Flow chart of clinical article selection for the review of timing of interventional radiology



## **Appendix E:** Economic article selection





\* Non-relevant population, intervention, comparison, design or setting; non-English language

## **Appendix F:** Literature search strategies

### F.1 Contents

| Introduction