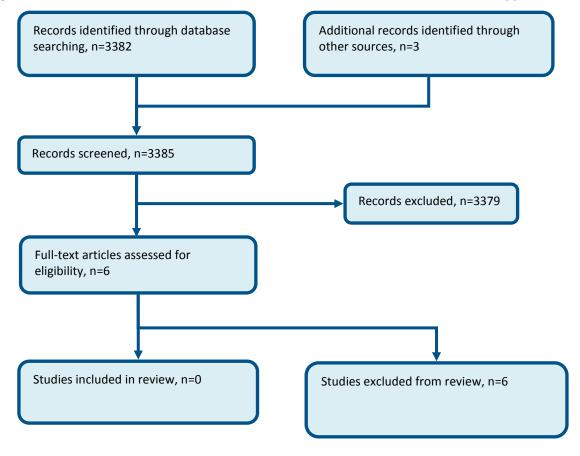

## D.2 Pre-alert processes





### D.3 Receiving trauma teams

## Figure 3: Flow chart of clinical article selection for the review of the clinical and cost effectiveness of tiered trauma teams



## **D.4** Transfer between emergency departments

#### Figure 4: Flow chart of clinical article selection for the review of retrieval teams



## D.5 A trauma service providing continuity of care





## D.6 Continuity of care: the trauma coordinator role





## D.7 Documentation and transfer of information

#### Figure 7: Flow chart of clinical article selection for the review of documentation



## D.8 Trauma audit





## D.9 Paediatric trauma training





## D.10 Information and support

#### Figure 10: Flow chart of clinical article selection for the review of Information and support



## D.11 Rehabilitation

#### Figure 11: Flow chart of clinical article selection for the review of rehabilitation



## D.12 Access to services and the skills required to deliver the service

#### D.12.1 Airway





#### D.12.2 Interventional radiology

## Figure 13: Flow chart of clinical article selection for the review of timing of interventional radiology



## **Appendix E:** Economic article selection





\* Non-relevant population, intervention, comparison, design or setting; non-English language

## **Appendix F:** Literature search strategies

### F.1 Contents

| Introduction                                       | Search methodology                                                                  |
|----------------------------------------------------|-------------------------