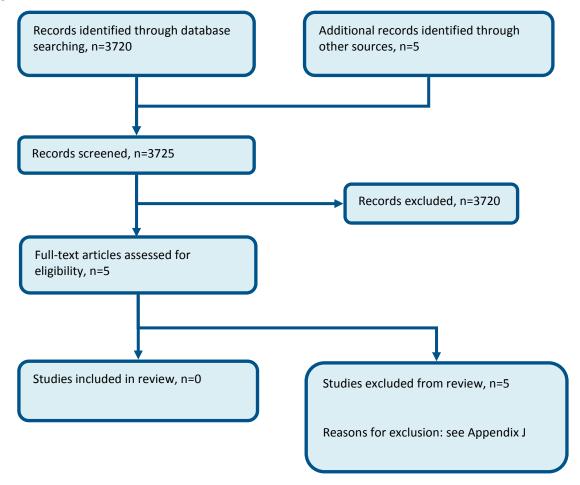

on for the review of the clinical and cost effectiveness of tiered trauma teams



## **D.4** Transfer between emergency departments

#### Figure 4: Flow chart of clinical article selection for the review of retrieval teams



## D.5 A trauma service providing continuity of care





## D.6 Continuity of care: the trauma coordinator role





## D.7 Documentation and transfer of information

#### Figure 7: Flow chart of clinical article selection for the review of documentation



## D.8 Trauma audit





## D.9 Paediatric trauma training





## D.10 Information and support

#### Figure 10: Flow chart of clinical article selection for the review of Information and support



## D.11 Rehabilitation

#### Figure 11: Flow chart of clinical article selection for the review of rehabilitation



## D.12 Access to services and the skills required to deliver the service

#### D.12.1 Airway





#### D.12.2 Interventional radiology

## Figure 13: Flow chart of clinical article selection for the review of timing of interventional radiology



## **Appendix E:** Economic article selection





\* Non-relevant population, intervention, comparison, design or setting; non-English language

## **Appendix F:** Literature search strategies

### F.1 Contents

| Introduction                                       | Search methodology                                                                  |
|----------------------------------------------------|-------------------------------------------------------------------------------------|
| Section F.2                                        |