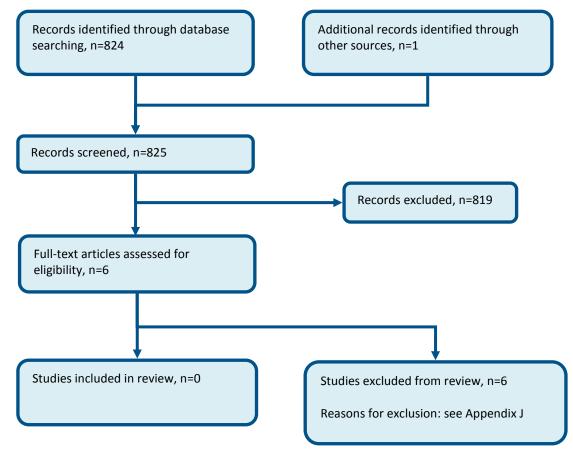

tiveness data used in the economic analysis:

• The more closely the effectiveness data used in the economic analysis matches with the outcomes of the studies included in the clinical review the more useful the analysis will be for decision-making in the guideline.

## **Appendix D:** Clinical article selection

### D.1 Pre hospital triage to the appropriate destination



Figure 1: Flow chart of clinical article selection for the review of trauma triage

## D.2 Pre-alert processes





### D.3 Receiving trauma teams

## Figure 3: Flow chart of clinical article selection for the review of the clinical and cost effectiveness of tiered trauma teams



## **D.4** Transfer between emergency departments

#### Figure 4: Flow chart of clinical article selection for the review of retrieval teams



## D.5 A trauma service providing continuity of care





## D.6 Continuity of care: the trauma coordinator role





## D.7 Documentation and transfer of information

#### Figure 7: Flow chart of clinical article selection for the review of documentation



## D.8 Trauma audit





## D.9 Paediatric trauma training





## D.10 Information and support

#### Figure 10: Flow chart of clinical article selection for the review of Information and support



## D.11 Rehabilitation

#### Figure 11: Flow chart of clinical article selection for the review of rehabilitation



## D.12 Access to services and the skills required to deliver the service

#### D.12.1 Airway





#### D.12.2 Interventional radiology

## Figure 13: Flow chart of clinical article selection for the review of timing of int