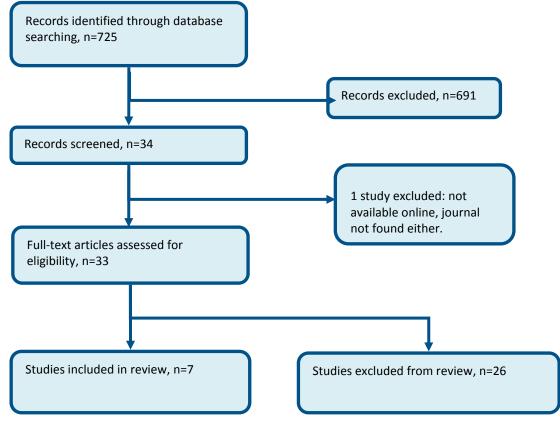

matches with the outcomes of the studies included in the clinical review the more useful the analysis will be for decision-making in the guideline.

## **Appendix D:** Clinical article selection

### D.1 Pre hospital triage to the appropriate destination



Figure 1: Flow chart of clinical article selection for the review of trauma triage

## D.2 Pre-alert processes





### D.3 Receiving trauma teams

## Figure 3: Flow chart of clinical article selection for the review of the clinical and cost effectiveness of tiered trauma teams



## **D.4** Transfer between emergency departments

#### Figure 4: Flow chart of clinical article selection for the review of retrieval teams



## D.5 A trauma service providing continuity of care





## D.6 Continuity of care: the trauma coordinator role





## D.7 Documentation and transfer of information

#### Figure 7: Flow chart of clinical article selection for the review of documentation



## D.8 Trauma audit





## D.9 Paediatric trauma training





## D.10 Information and support

#### Figure 10: Flow chart of clinical article selection for the review of Information and support



## D.11 Rehabilitation

#### Figure 11: Flow chart of clinical article selection for the review of rehabilitation



## D.12 Access to services and the skills required to deliver the service

#### D.12.1 Airway





#### D.12.2 Interventional radiology

## Figure 13: Flow chart of clinical article selection for the review of timing of interventional radiology



## **Appendix E:** Economic article selection





\* Non-relevant population, intervention,