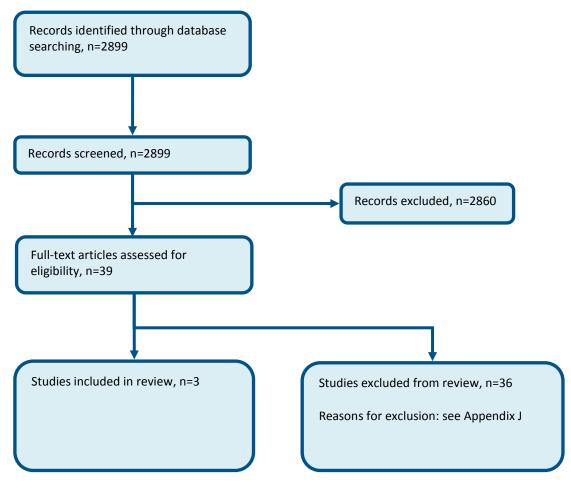

shed before 1999 will have been excluded before being assessed for applicability and methodological limitations.

Quality and relevance of effectiveness data used in the economic analysis:

• The more closely the effectiveness data used in the economic analysis matches with the outcomes of the studies included in the clinical review the more useful the analysis will be for decision-making in the guideline.

## **Appendix D:** Clinical article selection

### D.1 Pre hospital triage to the appropriate destination



Figure 1: Flow chart of clinical article selection for the review of trauma triage

## D.2 Pre-alert processes





### D.3 Receiving trauma teams

## Figure 3: Flow chart of clinical article selection for the review of the clinical and cost effectiveness of tiered trauma teams



## **D.4** Transfer between emergency departments

#### Figure 4: Flow chart of clinical article selection for the review of retrieval teams



## D.5 A trauma service providing continuity of care





## D.6 Continuity of care: the trauma coordinator role





## D.7 Documentation and transfer of information

#### Figure 7: Flow chart of clinical article selection for the review of documentation



## D.8 Trauma audit





## D.9 Paediatric trauma training





## D.10 Information and support

#### Figure 10: Flow chart of clinical article selection for the review of Information and support



## D.11 Rehabilitation

#### Figure 11: Flow chart of clinical article selection for the review of rehabilitation



## D.12 Access to services and the skills required to deliver the service

####