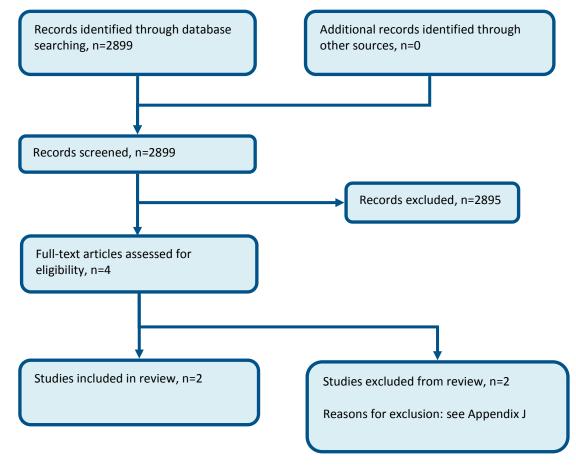

losely the effectiveness data used in the economic analysis matches with the outcomes of the studies included in the clinical review the more useful the analysis will be for decision-making in the guideline.

## **Appendix D:** Clinical article selection

### D.1 Pre hospital triage to the appropriate destination



Figure 1: Flow chart of clinical article selection for the review of trauma triage

## D.2 Pre-alert processes





### D.3 Receiving trauma teams

## Figure 3: Flow chart of clinical article selection for the review of the clinical and cost effectiveness of tiered trauma teams



## **D.4** Transfer between emergency departments

#### Figure 4: Flow chart of clinical article selection for the review of retrieval teams



## D.5 A trauma service providing continuity of care





## D.6 Continuity of care: the trauma coordinator role





## D.7 Documentation and transfer of information

#### Figure 7: Flow chart of clinical article selection for the review of documentation



## D.8 Trauma audit





## D.9 Paediatric trauma training





## D.10 Information and support

#### Figure 10: Flow chart of clinical article selection for the review of Information and support



## D.11 Rehabilitation

#### Figure 11: Flow chart of clinical article selection for the review of rehabilitation



## D.12 Access to services and the skills required to deliver the service

#### D.12.1 Airway





#### D.12.2 Interventional radiology

## Figure 13: Flow chart of clinical article selection for the review of timing of interventional radiology



## **Appendix E:** Economic artic