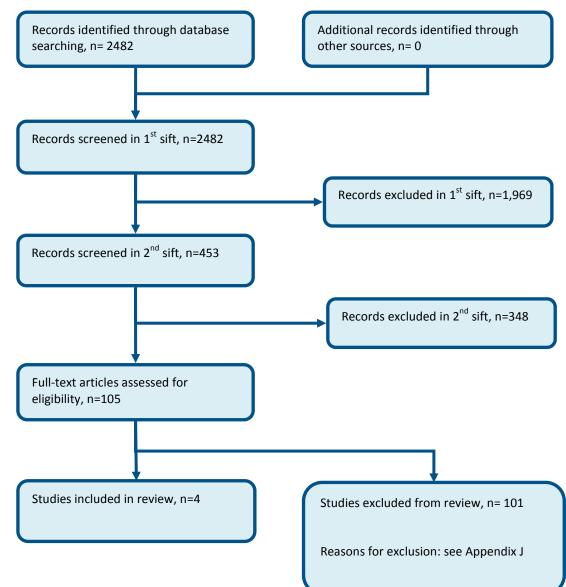

ogical limitations.

Year of analysis:

- The more recent the study, the more applicable it will be.
- Studies published in 1999 or later but that depend on unit costs and resource data entirely or predominantly from before 1999 will be excluded as 'Not applicable'.
- Studies published before 1999 will have been excluded before being assessed for applicability and methodological limitations.

Quality and relevance of effectiveness data used in the economic analysis:

• The more closely the effectiveness data used in the economic analysis matches with the outcomes of the studies included in the clinical review the more useful the analysis will be for decision-making in the guideline.

## **Appendix D:** Clinical article selection

### D.1 Pre hospital triage to the appropriate destination



Figure 1: Flow chart of clinical article selection for the review of trauma triage

## D.2 Pre-alert processes





### D.3 Receiving trauma teams

## Figure 3: Flow chart of clinical article selection for the review of the clinical and cost effectiveness of tiered trauma teams



## **D.4** Transfer between emergency departments

#### Figure 4: Flow chart of clinical article selection for the review of retrieval teams



## D.5 A trauma service providing continuity of care





## D.6 Continuity of care: the trauma coordinator role





## D.7 Documentation and transfer of information

#### Figure 7: Flow chart of clinical article selection for the review of documentation



## D.8 Trauma audit





## D.9 Paediatric trauma training





## D.10 Information and support

#### Figure 10: