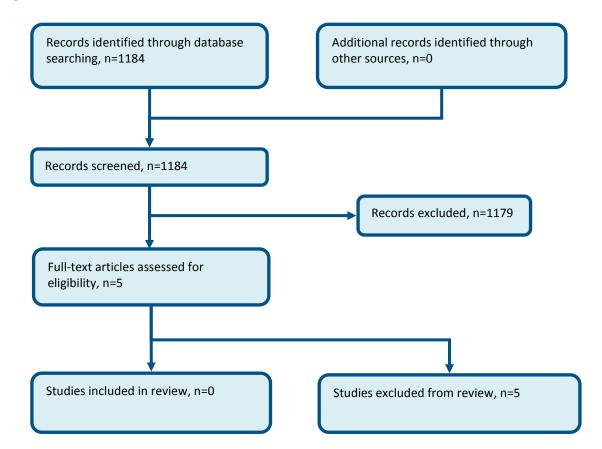

# Figure 6: Flow diagram of clinical article selection for the review of diagnostic accuracy of imaging modalities



1

2

#### 1 D.6 Radiation risk

#### Figure 7: Flow diagram of article selection for the review of radiation risk



## 4 D.7 Further imaging

#### Figure 8: Flow diagram of clinical article selection for the review of re-imaging



3

1

2

3

## D.8 Spinal cord decompression

#### Figure 9: Flow diagram of clinical article selection for the review of spinal cord decompression



## 1 D.9 Timing of referral to tertiary services

3 4

#### 2 Figure 10: Flow diagram of article selection for the review of timing of referral to tertiary services



### 1 D.10 Referral to SCIC

3 4

#### 2 Figure 11: Flow chart of clinical article selection for the review of referral to SCIC



2

3

5

## D.11 Neuroprotective pharmacological interventions

## Figure 12: Flow diagram of article selection for the review of neuroprotecive pharmacological interventions



## 1 D.12 Neuropathic pain

3 4

#### 2 Figure 13: Flow diagram of article selection for the review of pain prevention



National Clinical Guideline Centre, 2015

## D.13 Information and support

2

3 4

5 6 Figure 14: Flow diagram of clinical article selection for the review of information and support for people with a 1) suspected (pre-diagnosis) or 2) confirmed (post-diagnosis/pre-transfer) traumatic spinal injury



#### D.14 Documentation

# Figure 15: Flow diagram of clinical article selection for the baseline documentation of neurological function in people with spinal injuries



## Appendix E: Economic