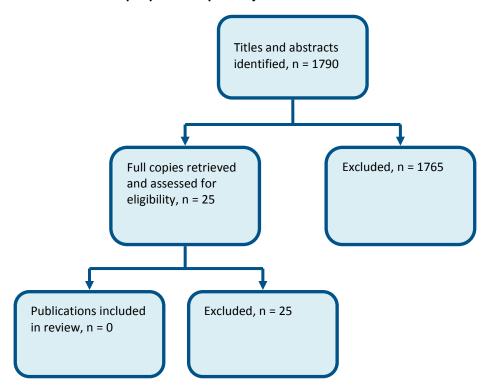

view of referral to SCIC



2

3

5

## D.11 Neuroprotective pharmacological interventions

## Figure 12: Flow diagram of article selection for the review of neuroprotecive pharmacological interventions



## 1 D.12 Neuropathic pain

3 4

#### 2 Figure 13: Flow diagram of article selection for the review of pain prevention



National Clinical Guideline Centre, 2015

## D.13 Information and support

2

3 4

5 6 Figure 14: Flow diagram of clinical article selection for the review of information and support for people with a 1) suspected (pre-diagnosis) or 2) confirmed (post-diagnosis/pre-transfer) traumatic spinal injury



#### D.14 Documentation

# Figure 15: Flow diagram of clinical article selection for the baseline documentation of neurological function in people with spinal injuries



## Appendix E: Economic article selection

#### Figure 16: Flow diagram of economic article selection for guideline



<sup>\*</sup> Non-relevant population, intervention, comparison, design or setting; non-English language

Reasons for exclusion: see Appendix K

1

<sup>\*\*</sup> Note one study compared strategies spanning three questions.

## **Appendix F: Literature search strategies**

#### **2** Contents

1

3

5

| Introduction | Search methodology                                                                                  |
|--------------|-----------------------------------------------------------------------------------------------------|
| Section F.1  | Standard population search strategy This population was used for all search questions unless stated |
| Section F.2  |