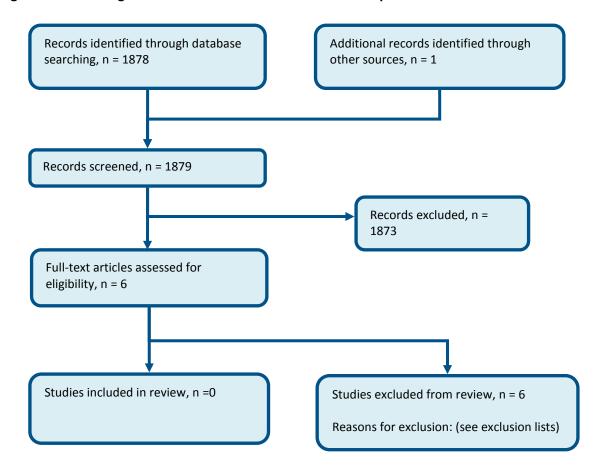

guideline.
- (a) Recent reviews will be ordered although not reviewed. The bibliographies will be checked for relevant studies, which will then be ordered.

2

3

## **Appendix D: Clinical article selection**

## 2 D.1 Protecting the spine

#### Figure 1: Flow diagram of clinical article selection for the review of protecting the spine



## 1 D.2 Spinal injury assessment risk tools

#### 2 Figure 2: Flow diagram of article selection for the review of spinal injury assessment risk tools



## 1 D.3 Immobilising the spine: pre-hospital strategies

#### Figure 3: Flow diagram of article selection for the review of roadside strategies for spinal injury



1

2

3

5

## D.4 Destination (immediate)

#### Figure 4: Flow diagram of article selection for the review of spinal column destination



. . . . .

1

2

#### Figure 5: Flow diagram of article selection for the review of spinal cord destination



## D.5 Diagnostic imaging

## Figure 6: Flow diagram of clinical article selection for the review of diagnostic accuracy of imaging modalities



1

2

#### 1 D.6 Radiation risk

#### Figure 7: Flow diagram of article selection for the review of radiation risk



## 4 D.7 Further imaging

#### Figure 8: Flow diagram of clinical article selection for the review of re-imaging



3

1

2

3

## D.8 Spinal cord decompression

#### Figure 9: Flow diagram of clinical article selection for the review of spinal cord decompression



## 1 D.9 Timing of referral to tertiary services

3 4

#### 2 Figure 10: Flow diagram of article selection for the review of timing of referral to tertiary