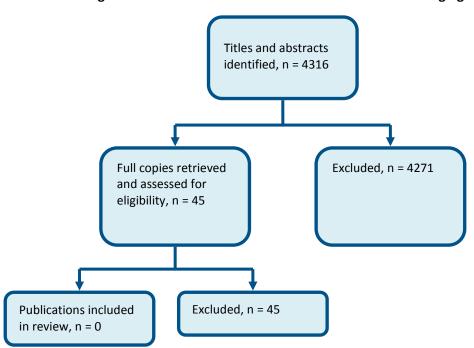

s



## 1 D.3 Immobilising the spine: pre-hospital strategies

#### Figure 3: Flow diagram of article selection for the review of roadside strategies for spinal injury



1

2

3

5

## D.4 Destination (immediate)

#### Figure 4: Flow diagram of article selection for the review of spinal column destination



. . . . .

1

2

#### Figure 5: Flow diagram of article selection for the review of spinal cord destination



## D.5 Diagnostic imaging

## Figure 6: Flow diagram of clinical article selection for the review of diagnostic accuracy of imaging modalities



1

2

#### 1 D.6 Radiation risk

#### Figure 7: Flow diagram of article selection for the review of radiation risk



## 4 D.7 Further imaging

#### Figure 8: Flow diagram of clinical article selection for the review of re-imaging



3

1

2

3

## D.8 Spinal cord decompression

#### Figure 9: Flow diagram of clinical article selection for the review of spinal cord decompression



## 1 D.9 Timing of referral to tertiary services

3 4

#### 2 Figure 10: Flow diagram of article selection for the review of timing of referral to tertiary services



### 1 D.10 Referral to SCIC

3 4

#### 2 Figure 11: Flow chart of clinical article selection for the review of referral to SCIC



2

3

5

## D.11 Neuroprotective pharmacological interventions

## Figure 12: Flow diagram of article selection for the review of neuroprotecive pharmacological interventions



## 1 D.12 Neuropathic pain

3 4

#### 2 Figure 13: Flow diagram of article selection for the review of pain prevention



National Clinical Guideline Centre, 2015

## D.1