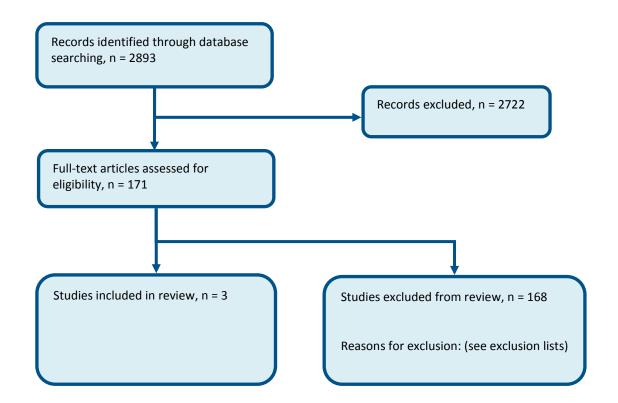

risk tools

#### 2 Figure 2: Flow diagram of article selection for the review of spinal injury assessment risk tools



## 1 D.3 Immobilising the spine: pre-hospital strategies

#### Figure 3: Flow diagram of article selection for the review of roadside strategies for spinal injury



1

2

3

5

## D.4 Destination (immediate)

#### Figure 4: Flow diagram of article selection for the review of spinal column destination



. . . . .

1

2

#### Figure 5: Flow diagram of article selection for the review of spinal cord destination



## D.5 Diagnostic imaging

## Figure 6: Flow diagram of clinical article selection for the review of diagnostic accuracy of imaging modalities



1

2

#### 1 D.6 Radiation risk

#### Figure 7: Flow diagram of article selection for the review of radiation risk



## 4 D.7 Further imaging

#### Figure 8: Flow diagram of clinical article selection for the review of re-imaging



3

1

2

3

## D.8 Spinal cord decompression

#### Figure 9: Flow diagram of clinical article selection for the review of spinal cord decompression



## 1 D.9 Timing of referral to tertiary services

3 4

#### 2 Figure 10: Flow diagram of article selection for the review of timing of referral to tertiary services



### 1 D.10 Referral to SCIC

3 4

#### 2 Figure 11: Flow chart of clinical article selection for the review of referral to SCIC



2

3

5

## D.11 Neuroprotective pharmacological interventions

## Figure 12: Flow diagram of article selection for the review of neuroprotecive pharmacological interventions



## 1 D.12 Neuropathic pain

3 4

#### 2 Figure 13: Flo