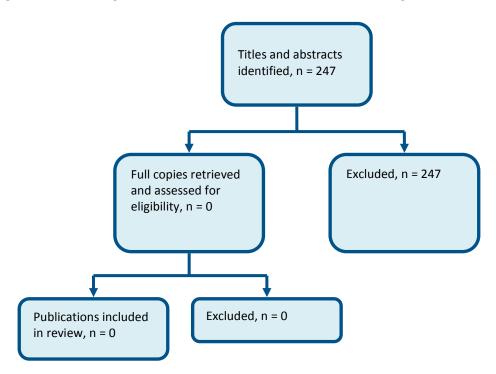

.

1

2

#### Figure 5: Flow diagram of article selection for the review of spinal cord destination



## D.5 Diagnostic imaging

## Figure 6: Flow diagram of clinical article selection for the review of diagnostic accuracy of imaging modalities



1

2

#### 1 D.6 Radiation risk

#### Figure 7: Flow diagram of article selection for the review of radiation risk



## 4 D.7 Further imaging

#### Figure 8: Flow diagram of clinical article selection for the review of re-imaging



3

1

2

3

## D.8 Spinal cord decompression

#### Figure 9: Flow diagram of clinical article selection for the review of spinal cord decompression



## 1 D.9 Timing of referral to tertiary services

3 4

#### 2 Figure 10: Flow diagram of article selection for the review of timing of referral to tertiary services



### 1 D.10 Referral to SCIC

3 4

#### 2 Figure 11: Flow chart of clinical article selection for the review of referral to SCIC



2

3

5

## D.11 Neuroprotective pharmacological interventions

## Figure 12: Flow diagram of article selection for the review of neuroprotecive pharmacological interventions



## 1 D.12 Neuropathic pain

3 4

#### 2 Figure 13: Flow diagram of article selection for the review of pain prevention



National Clinical Guideline Centre, 2015

## D.13 Information and support

2

3 4

5 6 Figure 14: Flow diagram of clinical article selection for the review of information and support for people with a 1) suspected (pre-diagnosis) or 2) confirmed (post-diagnosis/pre-transfer) traumatic spinal injury



#### D.14 Documentation

# Figure 15: Flow diagram of clinical a