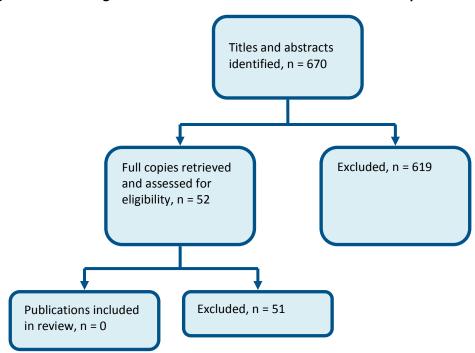

or spinal injury



1

2

3

5

## D.4 Destination (immediate)

#### Figure 4: Flow diagram of article selection for the review of spinal column destination



. . . . .

1

2

#### Figure 5: Flow diagram of article selection for the review of spinal cord destination



## D.5 Diagnostic imaging

## Figure 6: Flow diagram of clinical article selection for the review of diagnostic accuracy of imaging modalities



1

2

#### 1 D.6 Radiation risk

#### Figure 7: Flow diagram of article selection for the review of radiation risk



## 4 D.7 Further imaging

#### Figure 8: Flow diagram of clinical article selection for the review of re-imaging



3

1

2

3

## D.8 Spinal cord decompression

#### Figure 9: Flow diagram of clinical article selection for the review of spinal cord decompression



## 1 D.9 Timing of referral to tertiary services

3 4

#### 2 Figure 10: Flow diagram of article selection for the review of timing of referral to tertiary services



### 1 D.10 Referral to SCIC

3 4

#### 2 Figure 11: Flow chart of clinical article selection for the review of referral to SCIC



2

3

5

## D.11 Neuroprotective pharmacological interventions

## Figure 12: Flow diagram of article selection for the review of neuroprotecive pharmacological interventions



## 1 D.12 Neuropathic pain

3 4

#### 2 Figure 13: Flow diagram of article selection for the review of pain prevention



National Clinical Guideline Centre, 2015

## D.13 Information and support

2

3 4

5 6 Figure 14: Flow diagram of clinical article selection for the review of information and support for people with