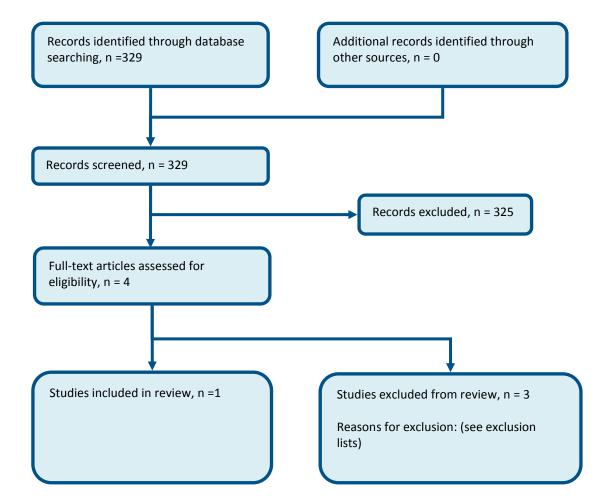

l article selection for the review of re-imaging



3

1

2

3

## D.8 Spinal cord decompression

#### Figure 9: Flow diagram of clinical article selection for the review of spinal cord decompression



## 1 D.9 Timing of referral to tertiary services

3 4

#### 2 Figure 10: Flow diagram of article selection for the review of timing of referral to tertiary services



### 1 D.10 Referral to SCIC

3 4

#### 2 Figure 11: Flow chart of clinical article selection for the review of referral to SCIC



2

3

5

## D.11 Neuroprotective pharmacological interventions

## Figure 12: Flow diagram of article selection for the review of neuroprotecive pharmacological interventions



## 1 D.12 Neuropathic pain

3 4

#### 2 Figure 13: Flow diagram of article selection for the review of pain prevention



National Clinical Guideline Centre, 2015

## D.13 Information and support

2

3 4

5 6 Figure 14: Flow diagram of clinical article selection for the review of information and support for people with a 1) suspected (pre-diagnosis) or 2) confirmed (post-diagnosis/pre-transfer) traumatic spinal injury



#### D.14 Documentation

# Figure 15: Flow diagram of clinical article selection for the baseline documentation of neurological function in people with spinal injuries



## Appendix E: Economic article selection

#### Figure 16: Flow diagram of economic article selection for guideline



<sup>\*</sup> Non-relevant population, intervention, comparison, design or setting; non-English language

Reasons for exclusion: see Appendix K

1

<sup>\*\*</sup> Note one study compared strategies spanni