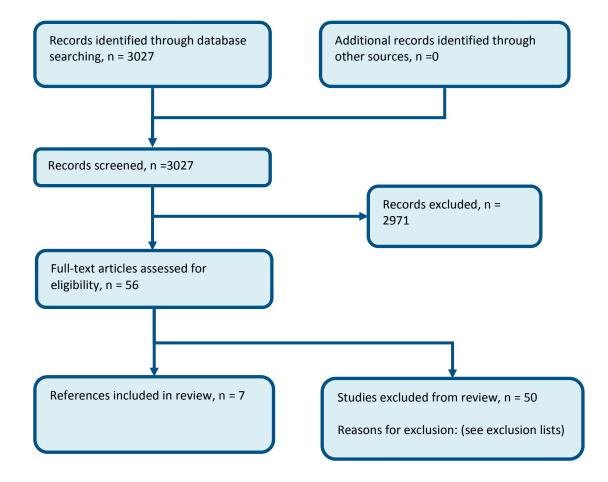

lysis
- non-comparative cost analyses including cost-of-illness studies (always 'Not applicable').

Year of analysis:

• The more recent the study, the more applicable it is.

Quality and relevance of effectiveness data used in the economic analysis:

- The more closely the effectiveness data used in the economic analysis matches with the outcomes of the studies included in the clinical review the more useful the analysis will be for decision-making in the guideline.
- (a) Recent reviews will be ordered although not reviewed. The bibliographies will be checked for relevant studies, which will then be ordered.

2

3

## **Appendix D: Clinical article selection**

## 2 D.1 Protecting the spine

#### Figure 1: Flow diagram of clinical article selection for the review of protecting the spine



## 1 D.2 Spinal injury assessment risk tools

#### 2 Figure 2: Flow diagram of article selection for the review of spinal injury assessment risk tools



## 1 D.3 Immobilising the spine: pre-hospital strategies

#### Figure 3: Flow diagram of article selection for the review of roadside strategies for spinal injury



1

2

3

5

## D.4 Destination (immediate)

#### Figure 4: Flow diagram of article selection for the review of spinal column destination



. . . . .

1

2

#### Figure 5: Flow diagram of article selection for the review of spinal cord destination



## D.5 Diagnostic imaging

## Figure 6: Flow diagram of clinical article selection for the review of diagnostic accuracy of imaging modalities



1

2

#### 1 D.6 Radiation risk

#### Figure 7: Flow diagram of article selection