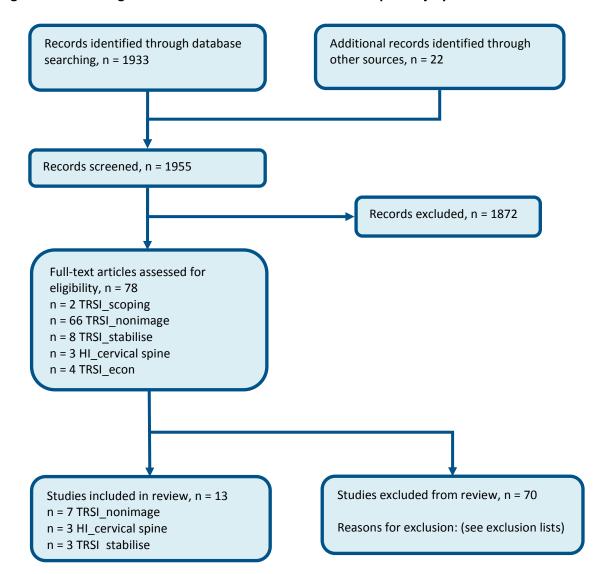

re applicable it is.

Quality and relevance of effectiveness data used in the economic analysis:

- The more closely the effectiveness data used in the economic analysis matches with the outcomes of the studies included in the clinical review the more useful the analysis will be for decision-making in the guideline.
- (a) Recent reviews will be ordered although not reviewed. The bibliographies will be checked for relevant studies, which will then be ordered.

2

3

## **Appendix D: Clinical article selection**

## 2 D.1 Protecting the spine

#### Figure 1: Flow diagram of clinical article selection for the review of protecting the spine



## 1 D.2 Spinal injury assessment risk tools

#### 2 Figure 2: Flow diagram of article selection for the review of spinal injury assessment risk tools



## 1 D.3 Immobilising the spine: pre-hospital strategies

#### Figure 3: Flow diagram of article selection for the review of roadside strategies for spinal injury



1

2

3

5

## D.4 Destination (immediate)

#### Figure 4: Flow diagram of article selection for the review of spinal column destination



. . . . .

1

2

#### Figure 5: Flow diagram of article selection for the review of spinal cord destination



## D.5 Diagnostic imaging

## Figure 6: Flow diagram of clinical article selection for the review of diagnostic accuracy of imaging modalities



1

2

#### 1 D.6 Radiation risk

#### Figure 7: Flow diagram of article selection for the review of radiation risk



## 4 D.7 Further imaging

#### Figure 8: Flow diagram of clinical article selection for the review of re-imaging



3