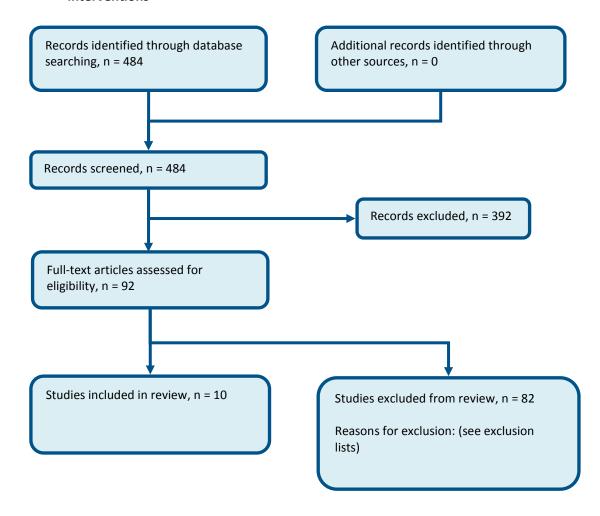

of article selection for the review of radiation risk



## 4 D.7 Further imaging

#### Figure 8: Flow diagram of clinical article selection for the review of re-imaging



3

1

2

3

## D.8 Spinal cord decompression

#### Figure 9: Flow diagram of clinical article selection for the review of spinal cord decompression



## 1 D.9 Timing of referral to tertiary services

3 4

#### 2 Figure 10: Flow diagram of article selection for the review of timing of referral to tertiary services



### 1 D.10 Referral to SCIC

3 4

#### 2 Figure 11: Flow chart of clinical article selection for the review of referral to SCIC



2

3

5

## D.11 Neuroprotective pharmacological interventions

## Figure 12: Flow diagram of article selection for the review of neuroprotecive pharmacological interventions



## 1 D.12 Neuropathic pain

3 4

#### 2 Figure 13: Flow diagram of article selection for the review of pain prevention



National Clinical Guideline Centre, 2015

## D.13 Information and support

2

3 4

5 6 Figure 14: Flow diagram of clinical article selection for the review of information and support for people with a 1) suspected (pre-diagnosis) or 2) confirmed (post-diagnosis/pre-transfer) traumatic spinal injury



#### D.14 Documentation

# Figure 15: Flow diagram of clinical article selection for the baseline documentation of neurological function in people with spinal injuries



## Appendix E: Economic article selection

#### Figure 16: Flow diagram of economic article selection for guideline



<sup>\*</sup> Non-relevant population, intervention, comparison, design or setting;