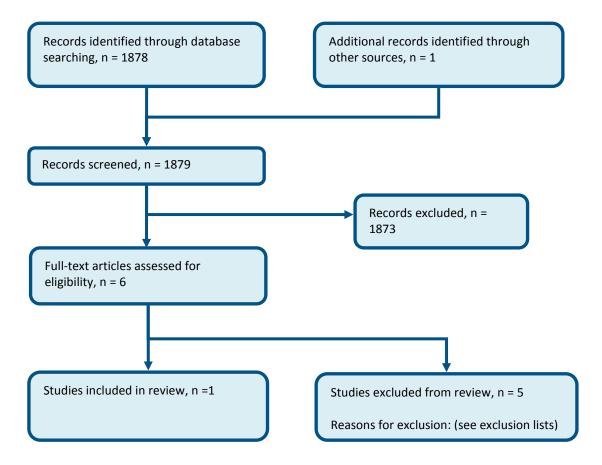

relevant studies, which will then be ordered.

2

3

## **Appendix D: Clinical article selection**

## 2 D.1 Protecting the spine

#### Figure 1: Flow diagram of clinical article selection for the review of protecting the spine



## 1 D.2 Spinal injury assessment risk tools

#### 2 Figure 2: Flow diagram of article selection for the review of spinal injury assessment risk tools



## 1 D.3 Immobilising the spine: pre-hospital strategies

#### Figure 3: Flow diagram of article selection for the review of roadside strategies for spinal injury



1

2

3

5

## D.4 Destination (immediate)

#### Figure 4: Flow diagram of article selection for the review of spinal column destination



. . . . .

1

2

#### Figure 5: Flow diagram of article selection for the review of spinal cord destination



## D.5 Diagnostic imaging

## Figure 6: Flow diagram of clinical article selection for the review of diagnostic accuracy of imaging modalities



1

2

#### 1 D.6 Radiation risk

#### Figure 7: Flow diagram of article selection for the review of radiation risk



## 4 D.7 Further imaging

#### Figure 8: Flow diagram of clinical article selection for the review of re-imaging



3

1

2

3

## D.8 Spinal cord decompression

#### Figure 9: Flow diagram of clinical article selection for the review of spinal cord decompression



## 1 D.9 Timing of referral to tertiary services

3 4

#### 2 Figure 10: Flow diagram of article selection for the review of timing of referral to tertiary services



### 1 D.10 Referral to SCIC

3 4

#### 2 Figure 11: Flow chart of clinical article selection for th