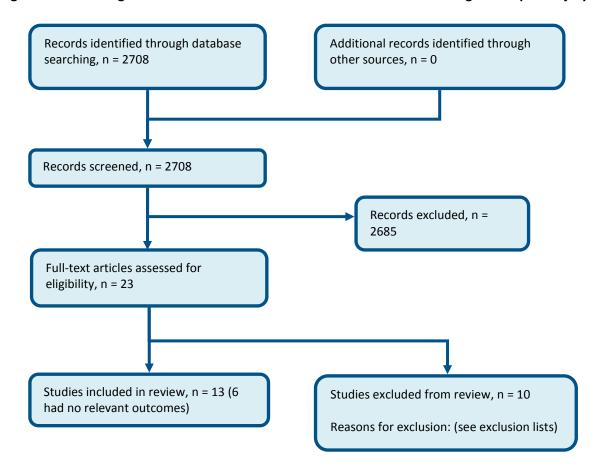

sis matches with the outcomes of the studies included in the clinical review the more useful the analysis will be for decision-making in the guideline.
- (a) Recent reviews will be ordered although not reviewed. The bibliographies will be checked for relevant studies, which will then be ordered.

2

3

## **Appendix D: Clinical article selection**

## 2 D.1 Protecting the spine

#### Figure 1: Flow diagram of clinical article selection for the review of protecting the spine



## 1 D.2 Spinal injury assessment risk tools

#### 2 Figure 2: Flow diagram of article selection for the review of spinal injury assessment risk tools



## 1 D.3 Immobilising the spine: pre-hospital strategies

#### Figure 3: Flow diagram of article selection for the review of roadside strategies for spinal injury



1

2

3

5

## D.4 Destination (immediate)

#### Figure 4: Flow diagram of article selection for the review of spinal column destination



. . . . .

1

2

#### Figure 5: Flow diagram of article selection for the review of spinal cord destination



## D.5 Diagnostic imaging

## Figure 6: Flow diagram of clinical article selection for the review of diagnostic accuracy of imaging modalities



1

2

#### 1 D.6 Radiation risk

#### Figure 7: Flow diagram of article selection for the review of radiation risk



## 4 D.7 Further imaging

#### Figure 8: Flow diagram of clinical article selection for the review of re-imaging



3

1

2

3

## D.8 Spinal cord decompression

#### Figure 9: Flow diagram of clinical article selection for the review of spinal cord decompression



## 1 D.9 Timing