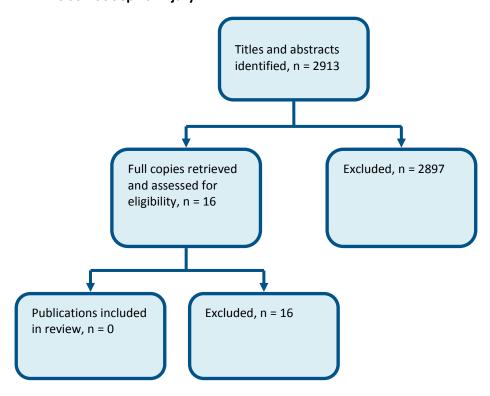

ection for the review of timing of referral to tertiary services



### 1 D.10 Referral to SCIC

3 4

#### 2 Figure 11: Flow chart of clinical article selection for the review of referral to SCIC



2

3

5

## D.11 Neuroprotective pharmacological interventions

## Figure 12: Flow diagram of article selection for the review of neuroprotecive pharmacological interventions



## 1 D.12 Neuropathic pain

3 4

#### 2 Figure 13: Flow diagram of article selection for the review of pain prevention



National Clinical Guideline Centre, 2015

## D.13 Information and support

2

3 4

5 6 Figure 14: Flow diagram of clinical article selection for the review of information and support for people with a 1) suspected (pre-diagnosis) or 2) confirmed (post-diagnosis/pre-transfer) traumatic spinal injury



#### D.14 Documentation

# Figure 15: Flow diagram of clinical article selection for the baseline documentation of neurological function in people with spinal injuries



## Appendix E: Economic article selection

#### Figure 16: Flow diagram of economic article selection for guideline



<sup>\*</sup> Non-relevant population, intervention, comparison, design or setting; non-English language

Reasons for exclusion: see Appendix K

1

<sup>\*\*</sup> Note one study compared strategies spanning three questions.

## **Appendix F: Literature search strategies**

#### **2** Contents

1

3

5

| Introduction | Search methodology                                                                                  |
|--------------|--------------------------------------------------------------------