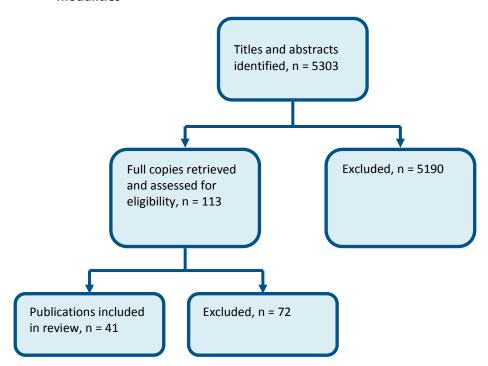

Flow diagram of clinical article selection for the review of protecting the spine



## 1 D.2 Spinal injury assessment risk tools

#### 2 Figure 2: Flow diagram of article selection for the review of spinal injury assessment risk tools



## 1 D.3 Immobilising the spine: pre-hospital strategies

#### Figure 3: Flow diagram of article selection for the review of roadside strategies for spinal injury



1

2

3

5

## D.4 Destination (immediate)

#### Figure 4: Flow diagram of article selection for the review of spinal column destination



. . . . .

1

2

#### Figure 5: Flow diagram of article selection for the review of spinal cord destination



## D.5 Diagnostic imaging

## Figure 6: Flow diagram of clinical article selection for the review of diagnostic accuracy of imaging modalities



1

2

#### 1 D.6 Radiation risk

#### Figure 7: Flow diagram of article selection for the review of radiation risk



## 4 D.7 Further imaging

#### Figure 8: Flow diagram of clinical article selection for the review of re-imaging



3

1

2

3

## D.8 Spinal cord decompression

#### Figure 9: Flow diagram of clinical article selection for the review of spinal cord decompression



## 1 D.9 Timing of referral to tertiary services

3 4

#### 2 Figure 10: Flow diagram of article selection for the review of timing of referral to tertiary services



### 1 D.10 Referral to SCIC

3 4

#### 2 Figure 11: Flow chart of clinical article selection for the review of referral to SCIC



2

3

5

## D.11 Neuroprotective pharmacological interventions

## Figure 12: Flow diagram of article selection fo