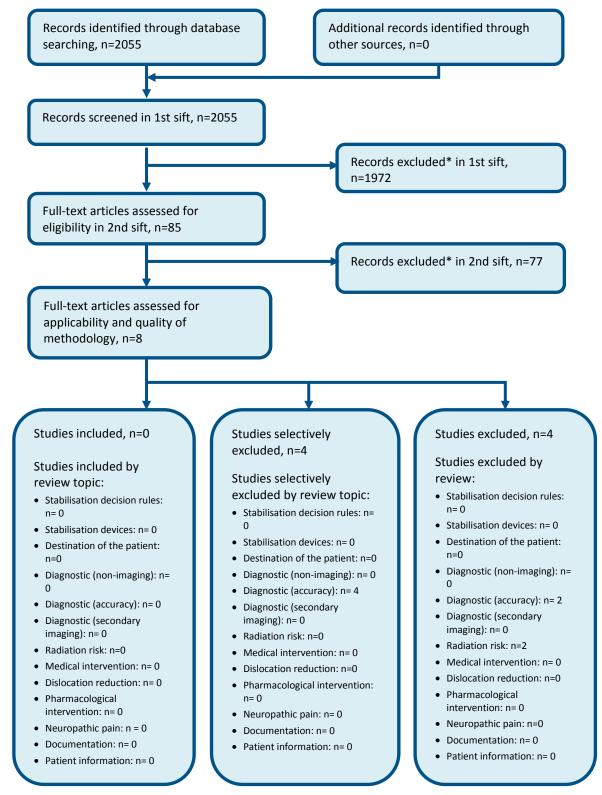

of article selection for the review of neuroprotecive pharmacological interventions



## 1 D.12 Neuropathic pain

3 4

#### 2 Figure 13: Flow diagram of article selection for the review of pain prevention



National Clinical Guideline Centre, 2015

## D.13 Information and support

2

3 4

5 6 Figure 14: Flow diagram of clinical article selection for the review of information and support for people with a 1) suspected (pre-diagnosis) or 2) confirmed (post-diagnosis/pre-transfer) traumatic spinal injury



#### D.14 Documentation

# Figure 15: Flow diagram of clinical article selection for the baseline documentation of neurological function in people with spinal injuries



## Appendix E: Economic article selection

#### Figure 16: Flow diagram of economic article selection for guideline



<sup>\*</sup> Non-relevant population, intervention, comparison, design or setting; non-English language

Reasons for exclusion: see Appendix K

1

<sup>\*\*</sup> Note one study compared strategies spanning three questions.

## **Appendix F: Literature search strategies**

#### **2** Contents

1

3

5

| Introduction | Search methodology                                                                                  |
|--------------|-----------------------------------------------------------------------------------------------------|
| Section F.1  | Standard population search strategy This population was used for all search questions unless stated |
| Section F.2  | Study filter terms                                                                                  |
| F.2.1        |