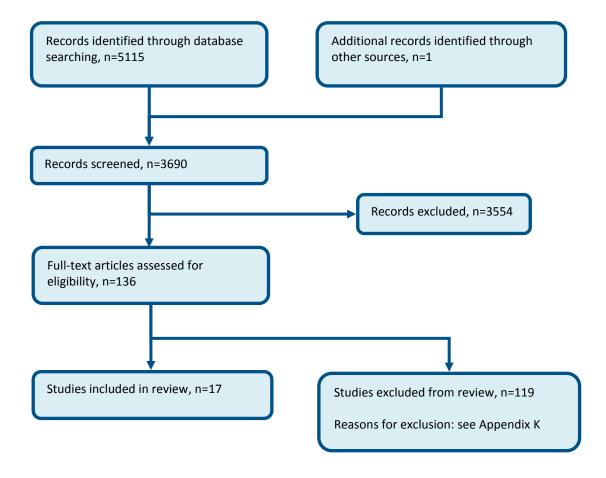

## **E.3** Cardiopulmonary exercise testing (CPET)

Figure 3: Flow chart of clinical article selection for the review of CPET