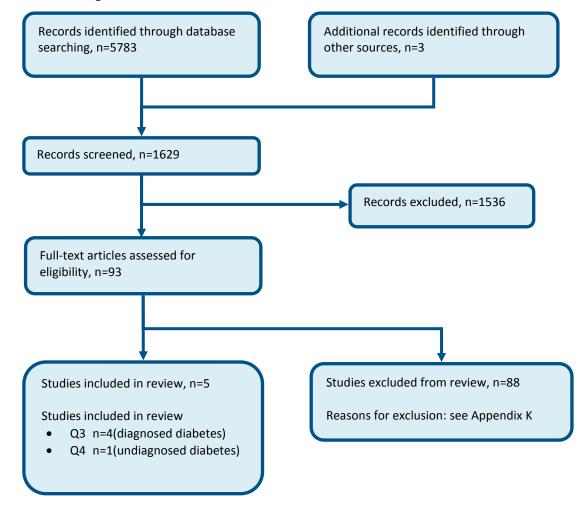

#### E.6.1 HbA1c in diagnosed and undiagnosed diabetes

Figure 6: Flow chart of clinical article selection for the review of HbA1c in diagnosed and undiagnosed diabetes