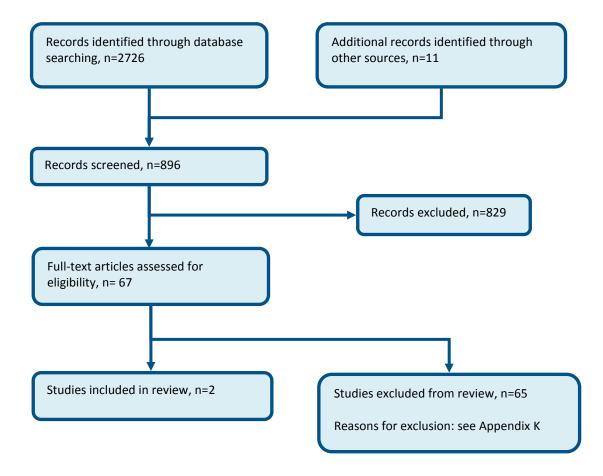

## E.4 Polysomnography

Figure 4: Flow chart of clinical article selection for the review of polysomnography