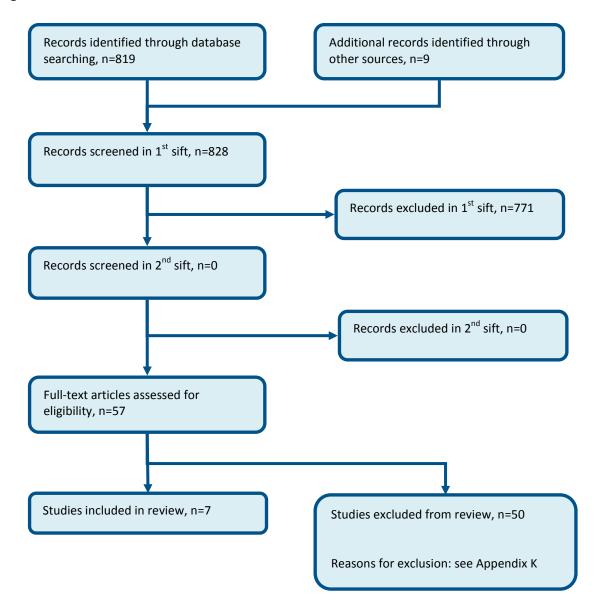

## **E.1** Resting electrocardiogram (ECG)

Figure 1: Flow chart of clinical article selection for the review of ECG