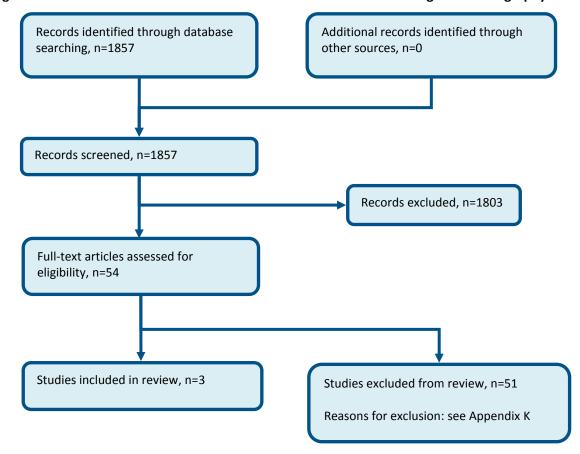

#### **E.2** Resting echocardiogram

Figure 2: Flow chart of clinical article selection for the review of resting echocardiography