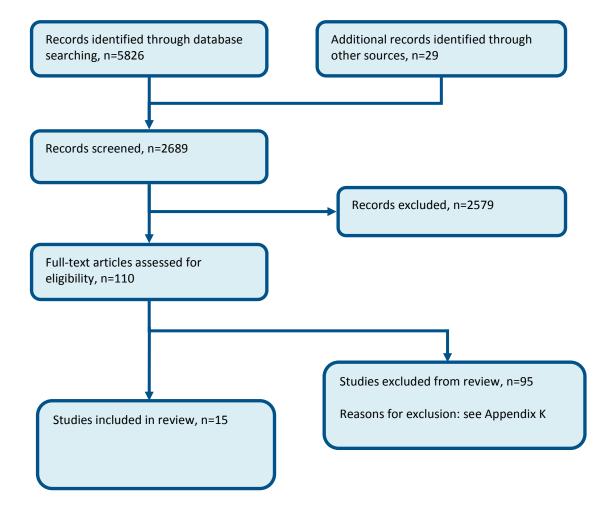

## **E.1** Resting electrocardiogram (ECG)

Figure 1: Flow chart of clinical article selection for the review of ECG